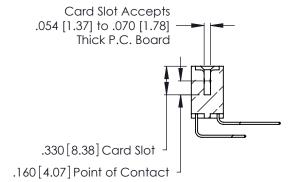

INSULATOR MATERIAL: THERMOPLASTIC POLYESTER, UL 94V-0 CONTACT MATERIAL; COPPER, NICKEL, TIN ALLOY CA-725

CONTACT PLATING: GOLD ON THE MATING AREA, TIN-LEAD ON THE CONTACT TAILS, NICKEL UNDERPLATE

346/396 SERIES CARD EDGE CONNECTOR PART NUMBER: 346-072-559-803