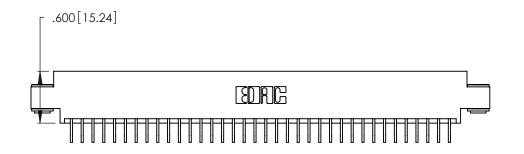

Contact Dimensions:
559-90 Degree Bend (Code 541 Contacts)
See Sheet 2 for Contact Code 555, 556, 558, 559, 560 Dimensions

.370 [9.4]

THIS IS A C.A.D. GENERATED DRAWING DO NOT MAKE MANUAL REVISIONS TO MASTER.

INSULATOR MATERIAL: THERMOPLASTIC POLYESTER, UL 94V-0 CONTACT MATERIAL; COPPER, NICKEL, TIN ALLOY CA-725

CONTACT PLATING: GOLD ON THE MATING AREA, TIN-LEAD ON THE CONTACT TAILS, NICKEL UNDERPLATE

346/396 SERIES CARD EDGE CONNECTOR PART NUMBER: 346-072-559-803