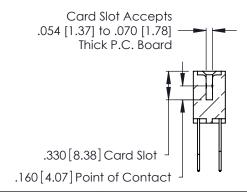

THIS IS A C.A.D. GENERATED DRAWING DO NOT MAKE MANUAL REVISIONS TO MASTER.

ISSUE NUMBER

ORIGINAL

1

**Contact Code 555** 

Contact Code 556

**Contact Code 558** 

**Contact Code 559** 

Contact Code 560

INSULATOR MATERIAL: THERMOPLASTIC POLYESTER, UL 94V-0 CONTACT MATERIAL; COPPER, NICKEL, TIN ALLOY CA-725 CONTACT PLATING: GOLD ON THE MATING AREA, TIN-LEAD

ON THE CONTACT TAILS, NICKEL UNDERPLATE

346/396 SERIES CARD EDGE CONNECTOR CONTACT CODE 555,556,558,559,560 DIMENSIONS

YOUR CONNECTION TO QUALITY & SERVICE

**EDAC INC** TORONTO, ONTARIO CANADA

THESE DRAWINGS AND SPECIFICATIONS ARE THE PROPERTY OF EDAC INC.,AND SHALL NOT BE REPRODUCED, OR COPIED OR USED AS THE BASIS FOR THE MANUFACTURE OR SALE OF APPARATUS WITHOUT WRITTEN PERMISSION.