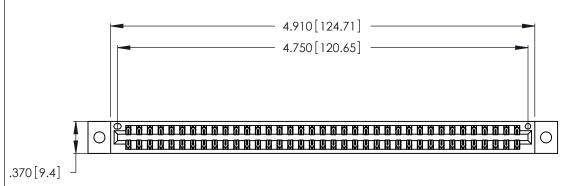

<u>Contact Dimensions:</u>
540-Wire Wrap .025 Sq. (0.64 Sq.) - Tail LG. =.560 (14.22)
.125 (3.18) Contact Spacing x .250 (6.35) Row Spacing

THIS IS A C.A.D. GENERATED DRAWING DO NOT MAKE MANUAL REVISIONS TO MASTER.

1

INSULATOR MATERIAL: THERMOPLASTIC POLYESTER, UL 94V-0 CONTACT MATERIAL; COPPER, NICKEL, TIN ALLOY CA-725

CONTACT PLATING: GOLD ON THE MATING AREA, TIN-LEAD ON THE CONTACT TAILS, NICKEL UNDERPLATE

346/396 SERIES CARD EDGE CONNECTOR PART NUMBER: 346-074-540-802