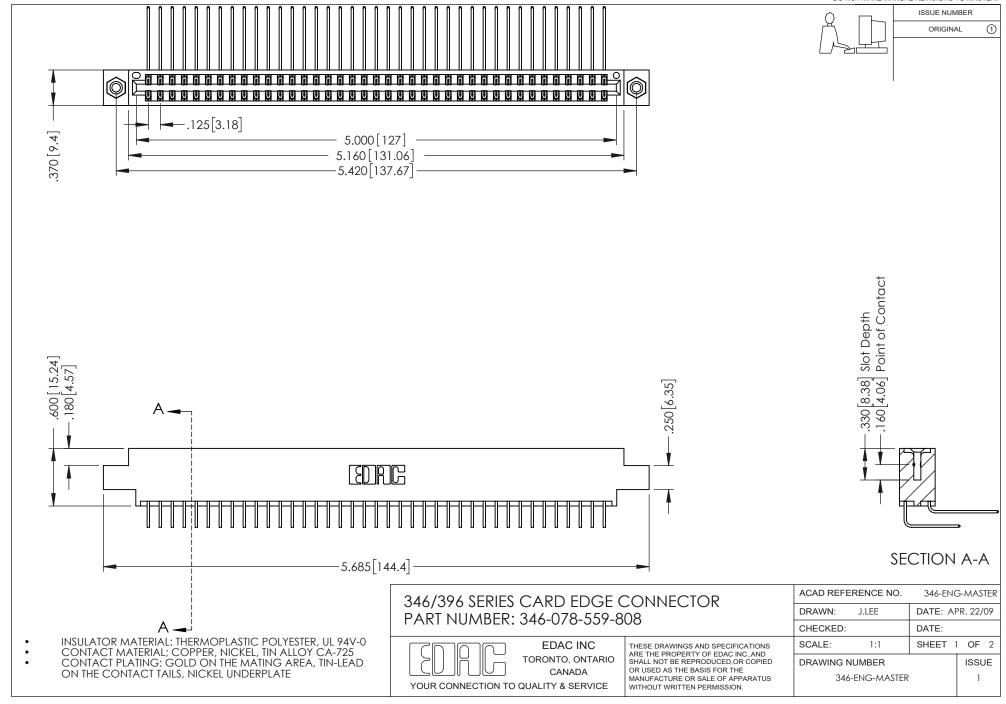

## **Contact Code 556**

INSULATOR MATERIAL: THERMOPLASTIC POLYESTER, UL 94V-0 CONTACT MATERIAL; COPPER, NICKEL, TIN ALLOY CA-725 CONTACT PLATING: GOLD ON THE MATING AREA, TIN-LEAD

ON THE CONTACT TAILS, NICKEL UNDERPLATE

## 346/396 SERIES CARD EDGE CONNECTOR CONTACT CODE 555,556,558,559,560 DIMENSIONS

YOUR CONNECTION TO QUALITY & SERVICE

**EDAC INC** TORONTO, ONTARIO CANADA

THESE DRAWINGS AND SPECIFICATIONS ARE THE PROPERTY OF EDAC INC.,AND SHALL NOT BE REPRODUCED, OR COPIED OR USED AS THE BASIS FOR THE MANUFACTURE OR SALE OF APPARATUS WITHOUT WRITTEN PERMISSION.