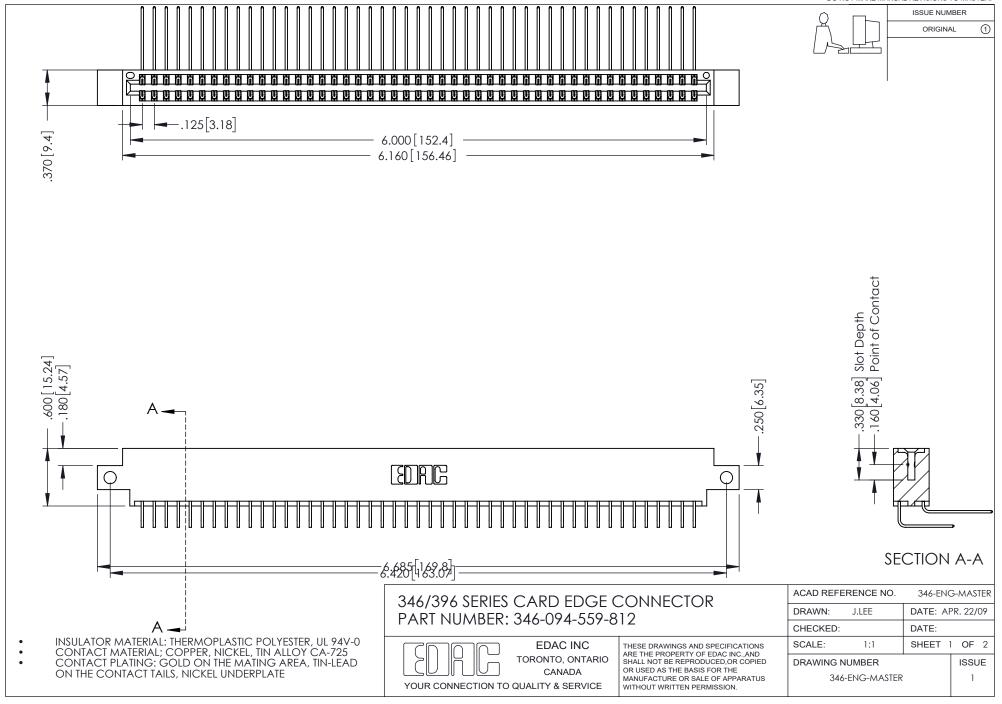

## **Contact Code 556**

INSULATOR MATERIAL: THERMOPLASTIC POLYESTER, UL 94V-0 CONTACT MATERIAL; COPPER, NICKEL, TIN ALLOY CA-725 CONTACT PLATING: GOLD ON THE MATING AREA, TIN-LEAD

ON THE CONTACT TAILS, NICKEL UNDERPLATE

## 346/396 SERIES CARD EDGE CONNECTOR CONTACT CODE 555,556,558,559,560 DIMENSIONS

YOUR CONNECTION TO QUALITY & SERVICE

**EDAC INC** TORONTO, ONTARIO CANADA

THESE DRAWINGS AND SPECIFICATIONS ARE THE PROPERTY OF EDAC INC.,AND SHALL NOT BE REPRODUCED, OR COPIED OR USED AS THE BASIS FOR THE MANUFACTURE OR SALE OF APPARATUS WITHOUT WRITTEN PERMISSION.