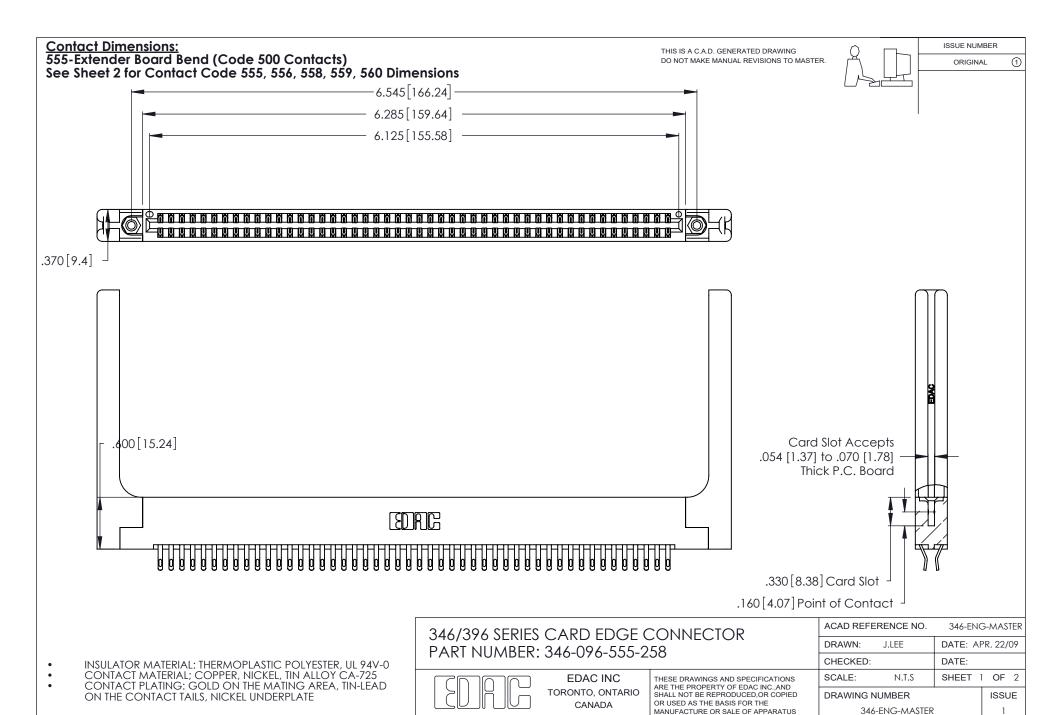

ON THE CONTACT TAILS, NICKEL UNDERPLATE

346/396 SERIES CARD EDGE CONNECTOR CONTACT CODE 555,556,558,559,560 DIMENSIONS

YOUR CONNECTION TO QUALITY & SERVICE

**EDAC INC** TORONTO, ONTARIO CANADA

THESE DRAWINGS AND SPECIFICATIONS ARE THE PROPERTY OF EDAC INC.,AND SHALL NOT BE REPRODUCED, OR COPIED OR USED AS THE BASIS FOR THE MANUFACTURE OR SALE OF APPARATUS WITHOUT WRITTEN PERMISSION.