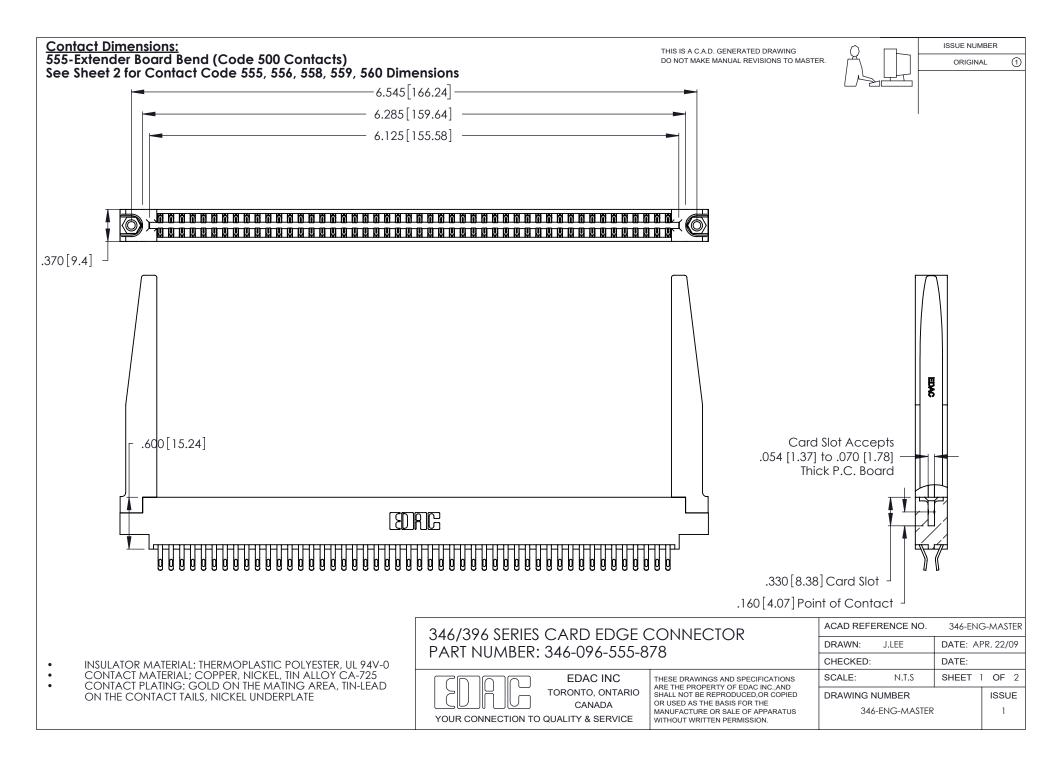

THIS IS A C.A.D. GENERATED DRAWING DO NOT MAKE MANUAL REVISIONS TO MASTER.

ISSUE NUMBER

ORIGINAL

1

**Contact Code 555** 

Contact Code 556

**Contact Code 558** 

**Contact Code 559** 

Contact Code 560

INSULATOR MATERIAL: THERMOPLASTIC POLYESTER, UL 94V-0 CONTACT MATERIAL; COPPER, NICKEL, TIN ALLOY CA-725 CONTACT PLATING: GOLD ON THE MATING AREA, TIN-LEAD

ON THE CONTACT TAILS, NICKEL UNDERPLATE

346/396 SERIES CARD EDGE CONNECTOR CONTACT CODE 555,556,558,559,560 DIMENSIONS

YOUR CONNECTION TO QUALITY & SERVICE

**EDAC INC** TORONTO, ONTARIO CANADA

THESE DRAWINGS AND SPECIFICATIONS ARE THE PROPERTY OF EDAC INC.,AND SHALL NOT BE REPRODUCED, OR COPIED OR USED AS THE BASIS FOR THE MANUFACTURE OR SALE OF APPARATUS WITHOUT WRITTEN PERMISSION.