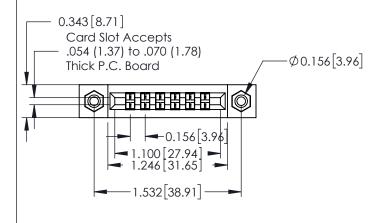

## **Mounting Option**

108-#4-40 Unified Threaded Inserts

## **Contact Detail**

400-Wire Hole .087x.015(2.21x0.38) - Tail LG.=.282(7.16) .156 [3.96] Contact Spacing with Single Centreline Row

THIS IS A C.A.D. GENERATED DRAWING DO NOT MAKE MANUAL REVISIONS TO MASTER.

ISSUE NUMBER

ORIGINAL

**See Accompanying Pages for: Mounting Options** 

306 / 316 / 356 Card Edge Connector Part Number: 356-006-400-108

**EDAC INC** TORONTO, ONTARIO CANADA

THESE DRAWINGS AND SPECIFICATIONS ARE THE PROPERTY OF EDAC INC.,AND SHALL NOT BE REPRODUCED,OR COPIED OR USED AS THE BASIS FOR THE MANUFACTURE OR SALE OF APPARATUS WITHOUT WRITTEN PERMISSION.

| ACAD REFERENCE NO. | 306 ENG MASTER    |
|--------------------|-------------------|
| DRAWN: J.LEE       | DATE: SEPT. 14/09 |
| CHECKED:           | DATE:             |
| SCALE: NTS         | SHEET 1 OF 2      |
| DRAWING NUMBER     | ISSUE             |
| 306 Assembly       | 1                 |

0.165[4.19] Point of Contact

0.295 [7.49] Card Slot