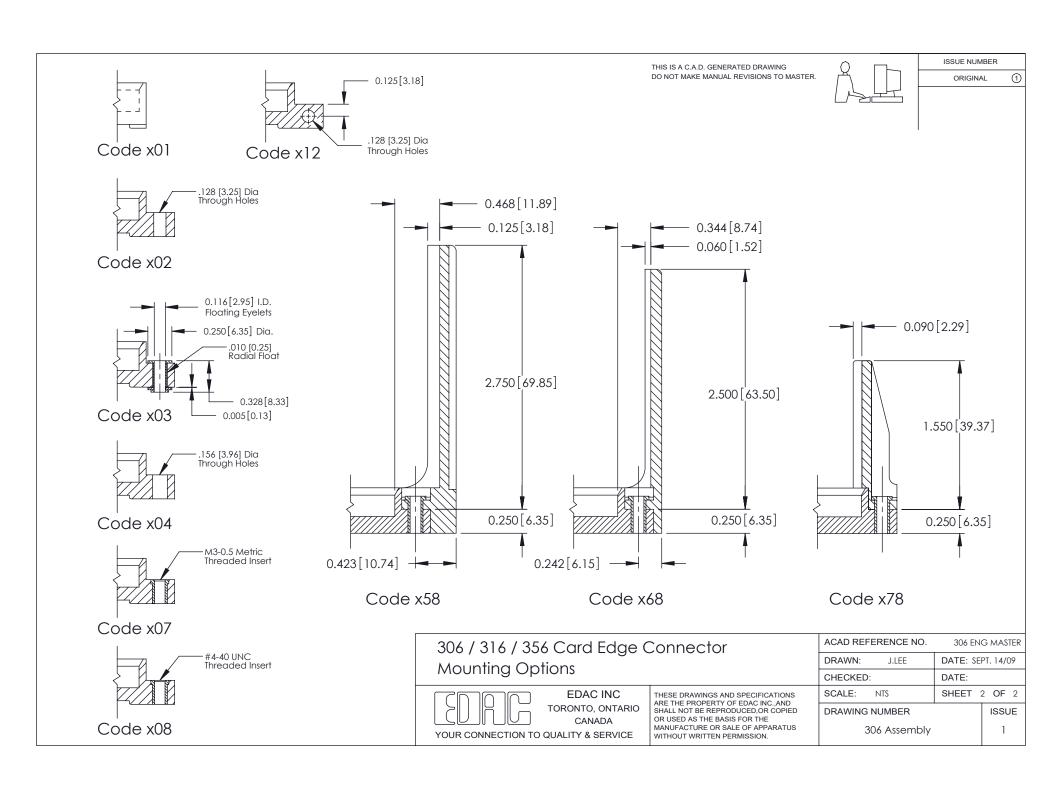

## **Mounting Option**

108-#4-40 Unified Threaded Inserts

ISSUE NUMBER

ORIGINAL

**See Accompanying Pages for: Mounting Options** 

306 / 316 / 356 Card Edge Connector Part Number: 356-006-400-108

**EDAC INC** TORONTO, ONTARIO CANADA

THESE DRAWINGS AND SPECIFICATIONS ARE THE PROPERTY OF EDAC INC.,AND SHALL NOT BE REPRODUCED,OR COPIED OR USED AS THE BASIS FOR THE MANUFACTURE OR SALE OF APPARATUS WITHOUT WRITTEN PERMISSION.

| ACAD REFERENCE NO. | 306 ENG MASTER    |
|--------------------|-------------------|
| DRAWN: J.LEE       | DATE: SEPT. 14/09 |
| CHECKED:           | DATE:             |
| SCALE: NTS         | SHEET 1 OF 2      |
| DRAWING NUMBER     | ISSUE             |
| 306 Assembly       | 1                 |