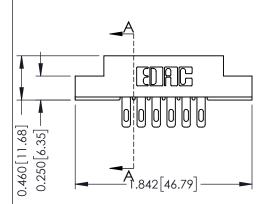

## **Contact Detail**

400-Wire Hole .087x.015(2.21x0.38) - Tail LG.=.282(7.16) .156 [3.96] Contact Spacing with Single Centreline Row

THIS IS A C.A.D. GENERATED DRAWING DO NOT MAKE MANUAL REVISIONS TO MASTER.

ISSUE NUMBER

ORIGINAL

**See Accompanying Pages for: Mounting Options** 

306 / 316 / 356 Card Edge Connector Part Number: 356-006-400-108

**EDAC INC** TORONTO, ONTARIO CANADA

THESE DRAWINGS AND SPECIFICATIONS ARE THE PROPERTY OF EDAC INC.,AND SHALL NOT BE REPRODUCED,OR COPIED OR USED AS THE BASIS FOR THE MANUFACTURE OR SALE OF APPARATUS WITHOUT WRITTEN PERMISSION.

| ACAD REFERENCE NO. | 306 ENG MASTER    |
|--------------------|-------------------|
| DRAWN: J.LEE       | DATE: SEPT. 14/09 |
| CHECKED:           | DATE:             |
| SCALE: NTS         | SHEET 1 OF 2      |
| DRAWING NUMBER     | ISSUE             |
| 306 Assembly       | 1                 |