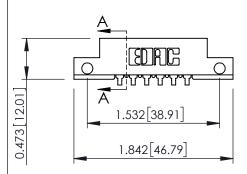

## SECTION A-A

| 307 / 357 Cara Eage Connector |                                                                                                                                                                                                 | ACAD REFERENCE NO. 307 ENG MASTER |             |          |          |
|-------------------------------|-------------------------------------------------------------------------------------------------------------------------------------------------------------------------------------------------|-----------------------------------|-------------|----------|----------|
|                               |                                                                                                                                                                                                 | DRAWN:                            | J.LEE       | DATE: AU | G. 11/09 |
|                               |                                                                                                                                                                                                 | CHECKED:                          |             | DATE:    |          |
|                               | THESE DRAWINGS AND SPECIFICATIONS ARE THE PROPERTY OF EDAC INC.,AND SHALL NOT BE REPRODUCED,OR COPIED OR USED AS THE BASIS FOR THE MANUFACTURE OR SALE OF APPARATUS WITHOUT WRITTEN PERMISSION. | SCALE:                            | NTS         | SHEET    | OF 3     |
|                               |                                                                                                                                                                                                 | DRAWING                           | NUMBER      |          | ISSUE    |
|                               |                                                                                                                                                                                                 | 3                                 | 07 Assembly |          | 1        |