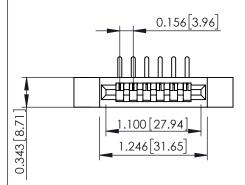

**Mounting Option Contact Detail** 

.128 (3.25) Dia. Side Mounting Holes 90 Degree Bend (Code 527 Contacts)

.156 [3.96] Contact Spacing x .200 [5.08] Row Spacing