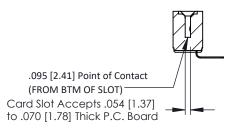

**Mounting Option Contact Detail** 

.128 (3.25) Dia. Side Mounting Holes 90 Degree Bend (Code 527 Contacts)

.156 [3.96] Contact Spacing x .200 [5.08] Row Spacing





## **See Accompanying Pages for:**

- **Contact Bend Details**
- **Mounting Options**



## SECTION A-A



| 307 / 357 Cara Eage Connector |                                                                                                                                                                                                 | ACAD REFERENCE NO. 307 ENG MASTER |             |          |          |
|-------------------------------|-------------------------------------------------------------------------------------------------------------------------------------------------------------------------------------------------|-----------------------------------|-------------|----------|----------|
|                               |