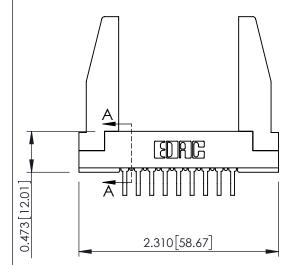

## **See Accompanying Pages for:**

- Contact Bend Details
- Mounting Options

SECTION A-A

307 ENG MASTER

DATE: AUG. 11/09

SHEET 1 OF 3

J.LEE

307 Assembly