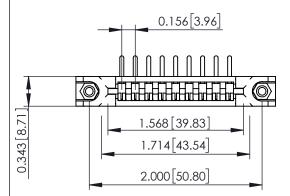

Mounting Option
In-Line Card Guides

**Contact Detail** 

90 Degree Bend (Code 545 Contacts)

.156 [3.96] Contact Spacing x .200 [5.08] Row Spacing

THIS IS A C.A.D. GENERATED DRAWING DO NOT MAKE MANUAL REVISIONS TO MAS