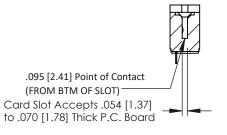

## **See Accompanying Pages for:**

- Contact Bend Details
- Mounting Options

SECTION A-A

307 ENG MASTER

DATE: AUG. 11/09

SHEET 1 OF 3

J.LEE

307 Assembly