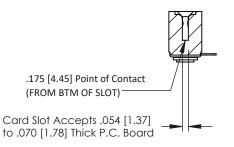

**Mounting Option** .116 (2.95) I.D. Floating Eyelets **Contact Detail** 

90 Degree Bend (Code 401 Contacts)

.156 [3.96] Contact Spacing x .200 [5.08] Row Spacing

THIS IS A C.A.D. GENERATED DRAWING DO NOT MAKE MANUAL REVISIONS TO MASTER.