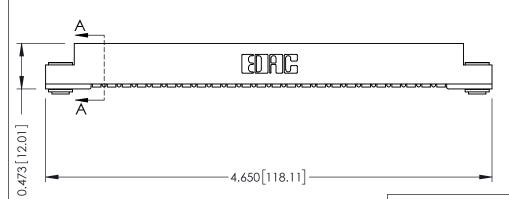

## **SECTION A-A**

**See Accompanying Pages for:** 

- **Contact Bend Details**
- **Mounting Options**

307 / 357 Card Edge Connector Part Number: 357-024-454-103

**EDAC INC** TORONTO, ONTARIO CANADA

THESE DRAWINGS AND SPECIFICATIONS ARE THE PROPERTY OF EDAC INC., AND SHALL NOT BE REPRODUCED, OR COPIED OR USED AS THE BASIS FOR THE MANUFACTURE OR SALE OF APPARATUS WITHOUT WRITTEN PERMISSION.