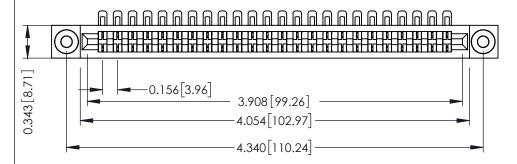

**Mounting Option** .116 (2.95) I.D. Floating Eyelets **Contact Detail** 

90 Degree Bend (Code 401 Contacts)

.156 [3.96] Contact Spacing x .200 [5.08] Row Spacing

THIS IS A C.A.D. GENERATED DRAWING DO NOT MAKE MANUAL REVISIONS TO MASTER.