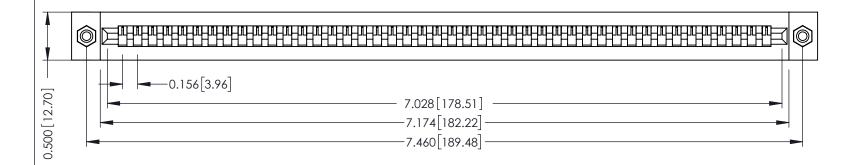

**Mounting Option** #4-40 Unified Threaded Inserts **Contact Detail** 

PC Tail .046x.013(1.17x0.33) - Tail LG=.358(9.09) .156 [3.96] Contact Spacing x .200 [5.08] Row Spacing

THIS IS A C.A.D. GENERATED DRAWING DO NOT MAKE MANUAL REVISIONS TO MASTER.

## **See Accompanying Pages for:**

- **Contact Bend Details**
- **Mounting Options**

307 / 357 Card Edge Connector Part Number: 357-044-427-108

**EDAC INC** TORONTO, ONTARIO CANADA

THESE DRAWINGS AND SPECIFICATIONS ARE THE PROPERTY OF EDAC INC.,AND SHALL NOT BE REPRODUCED, OR COPIED OR USED AS THE BASIS FOR THE MANUFACTURE OR SALE OF APPARATUS WITHOUT WRITTEN PERMISSION.