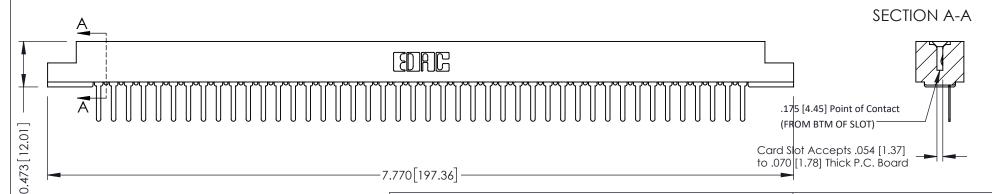

**Mounting Option** #4-40 Unified Threaded Inserts **Contact Detail** 

PC Tail .046x.013(1.17x0.33) - Tail LG=.358(9.09) .156 [3.96] Contact Spacing x .200 [5.08] Row Spacing

THIS IS A C.A.D. GENERATED DRAWING DO NOT MAKE MANUAL REVISIONS TO MASTER.

## **See Accompanying Pages for:**

- **Contact Bend Details**
- **Mounting Options**

307 / 357 Card Edge Connector Part Number: 357-044-427-108

**EDAC INC** TORONTO, ONTARIO CANADA

THESE DRAWINGS AND SPECIFICATIONS ARE THE PROPERTY OF EDAC INC.,AND SHALL NOT BE REPRODUCED, OR COPIED OR USED AS THE BASIS FOR THE MANUFACTURE OR SALE OF APPARATUS WITHOUT WRITTEN PERMISSION.