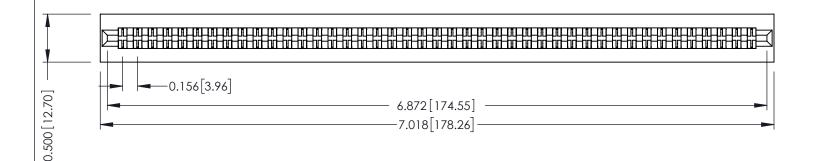

**Mounting Option** No Mounting Lugs **Contact Detail** 

Wire Wrap .046x.013(1.17x0.33) - Tail LG=.520(13.21) .156 [3.96] Contact Spacing x .200 [5.08] Row Spacing

**SECTION A-A** 

.095 [2.41] Point of Contact (FROM BTM OF SLOT)

Card Slot Accepts .054 [1.37] to .070 [1.78] Thick P.C. Board

**See Accompanying Pages for:** 

- **Contact Bend Details**
- **Mounting Options**

307 / 357 Card Edge Connector Part Number: 357-086-542-201