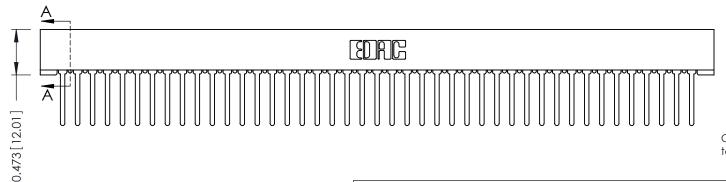

**Mounting Option** No Mounting Lugs **Contact Detail** 

Wire Wrap .046x.013(1.17x0.33) - Tail LG=.520(13.21) .156 [3.96] Contact Spacing x .200 [5.08] Row Spacing

**SECTION A-A** 

.095 [2.41] Point of Contact (FROM BTM OF SLOT)

Card Slot Accepts .054 [1.37] to .070 [1.78] Thick P.C. Board

**See Accompanying Pages for:** 

- **Contact Bend Details**
- **Mounting Options**

307 / 357 Card Edge Connector Part Number: 357-086-542-201