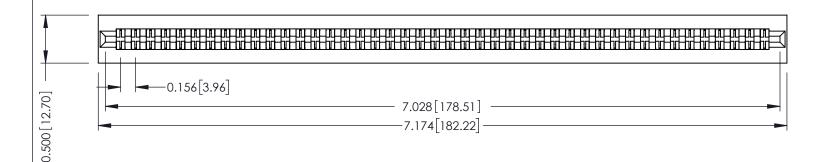

**Mounting Option** No Mounting Lugs **Contact Detail** 

Extender Board Bend (Code 422 Contacts) .156 [3.96] Contact Spacing x .200 [5.08] Row Spacing

THIS IS A C.A.D. GENERATED DRAWING DO NOT MAKE MANUAL REVISIONS TO MASTER.

ISSUE NUMBER

ORIGINAL

1

**SECTION A-A** 

.095 [2.41] Point of Contact (FROM BTM OF SLOT)

Card Slot Accepts .054 [1.37] to .070 [1.78] Thick P.C. Board

**See Accompanying Pages for:** 

- **Contact Bend Details**
- **Mounting Options**