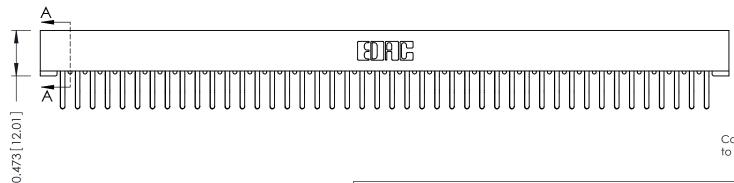

**Mounting Option** No Mounting Lugs **Contact Detail** 

Extender Board Bend (Code 422 Contacts) .156 [3.96] Contact Spacing x .200 [5.08] Row Spacing

THIS IS A C.A.D. GENERATED DRAWING DO NOT MAKE MANUAL REVISIONS TO MASTER.

ISSUE NUMBER

ORIGINAL

1

**SECTION A-A** 

.095 [2.41] Point of Contact (FROM BTM OF SLOT)

Card Slot Accepts .054 [1.37] to .070 [1.78] Thick P.C. Board

**See Accompanying Pages for:** 

- **Contact Bend Details**
- **Mounting Options**