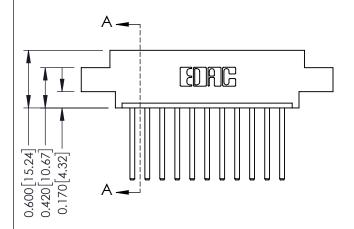

- **Contact Bend Details**
- **Mounting Options**

**Contact Detail** 

THIS IS A C.A.D. GENERATED DRAWING 544-Wire Wrap .050x.025(1.27x0.64) - Tail LG=.750(19.05)po not make manual revisions to master. .156 [3.96] Contact Spacing x .200 [5.08] Row Spacing