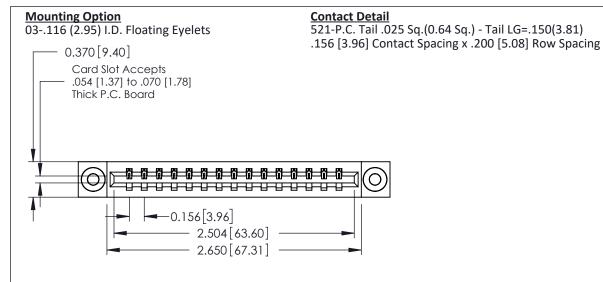

THIS IS A C.A.D. GENERATED DRAWING DO NOT MAKE MANUAL REVISIONS TO MASTER.

ISSUE NUMBER 1 ORIGINAL

0.160 [4.06] Point of Contact Card Slot 0.330[8.38]

**See Accompanying Pages for:** 

- **Contact Bend Details**
- **Mounting Options**