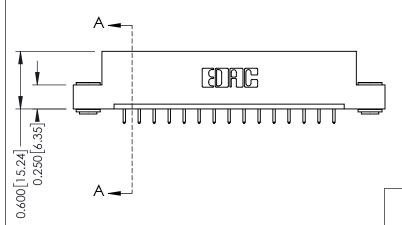

33/ Assembly

ISSUE NUMBER

ORIGINAL

1

| 337 / 387 Series Card Edge                                            | ACAD REFERENCE NO.                                                                                                                                                                              | 337 ENG MASTER |                  |               |
|-----------------------------------------------------------------------|-------------------------------------------------------------------------------------------------------------------------------------------------------------------------------------------------|----------------|------------------|---------------|
| Contact Bend Detail                                                   |                                                                                                                                                                                                 | DRAWN: J.LEE   | DATE: OCT. 06/09 |               |
| Corridor Beria Delaii                                                 |                                                                                                                                                                                                 | CHECKED:       | DATE:            |               |
| EDAC INC TORONTO, ONTARIO CANADA YOUR CONNECTION TO QUALITY & SERVICE | THESE DRAWINGS AND SPECIFICATIONS ARE THE PROPERTY OF EDAC INC.,AND SHALL NOT BE REPRODUCED,OR COPIED OR USED AS THE BASIS FOR THE MANUFACTURE OR SALE OF APPARATUS WITHOUT WRITTEN PERMISSION. | SCALE: NTS     | SHEET            | 2 <b>OF</b> 3 |
|                                                                       |                                                                                                                                                                                                 | DRAWING NUMBER |                  | ISSUE         |
|                                                                       |                                                                                                                                                                                                 | 337 Assembly   |                  | 1             |