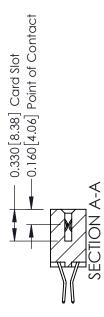

## **Mounting Option** 08-#4-40 Unified Threaded Inserts - 0.370[9.40] Card Slot Accepts .054 [1.37] to .070 [1.78] Thick P.C. Board

-0.156[3.96] 1.880 [47.75] 2.026 [51.46]

**See Accompanying Pages for:** 