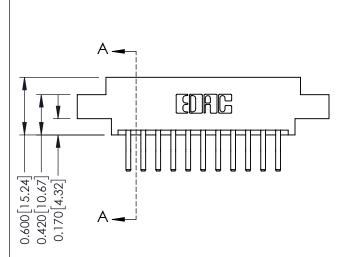

**Contact Bend Details Mounting Options** 

**Contact Detail** 

560-Extender Board Bend (Code 523 Contacts) .156 [3.96] Contact Spacing x .200 [5.08] Row Spacing THIS IS A C.A.D. GENERATED DRAWING DO NOT MAKE MANUAL REVISIONS TO MASTER.