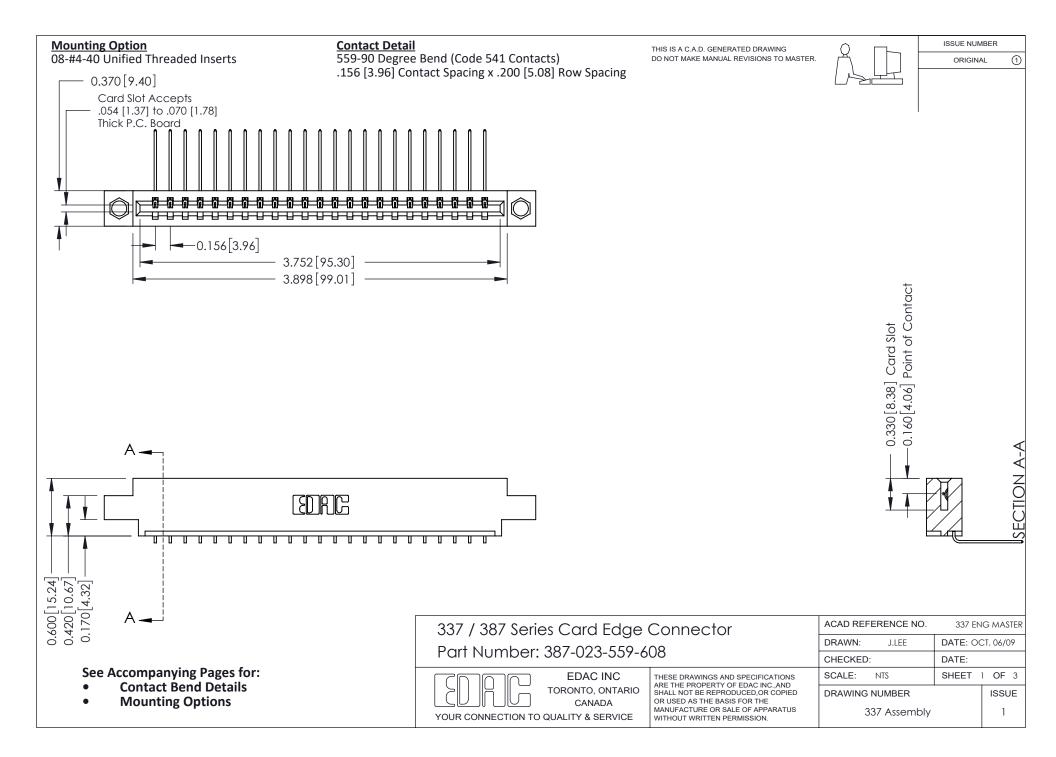

ISSUE NUMBER

ORIGINAL

1

| 337 / 387 Series Card Edge Connector<br>Contact Bend Detail           |                                                                                                                                                                                                  | ACAD REFERENCE NO. 337 E |                  | G MASTER      |
|-----------------------------------------------------------------------|--------------------------------------------------------------------------------------------------------------------------------------------------------------------------------------------------|--------------------------|------------------|---------------|
|                                                                       |                                                                                                                                                                                                  | DRAWN: J.LEE             | DATE: OCT. 06/09 |               |
|                                                                       |                                                                                                                                                                                                  | CHECKED: DATE:           |                  |               |
| EDAC INC TORONTO, ONTARIO CANADA YOUR CONNECTION TO QUALITY & SERVICE | THESE DRAWINGS AND SPECIFICATIONS ARE THE PROPERTY OF EDAC INC.,AND SHALL NOT BE REPRODUCED, OR COPIED OR USED AS THE BASIS FOR THE MANUFACTURE OR SALE OF APPARATUS WITHOUT WRITTEN PERMISSION. | SCALE: NTS               | SHEET            | 2 <b>OF</b> 3 |
|                                                                       |                                                                                                                                                                                                  | DRAWING NUMBER           |                  | ISSUE         |
|                                                                       |                                                                                                                                                                                                  | 337 Assembly             |                  | 1             |