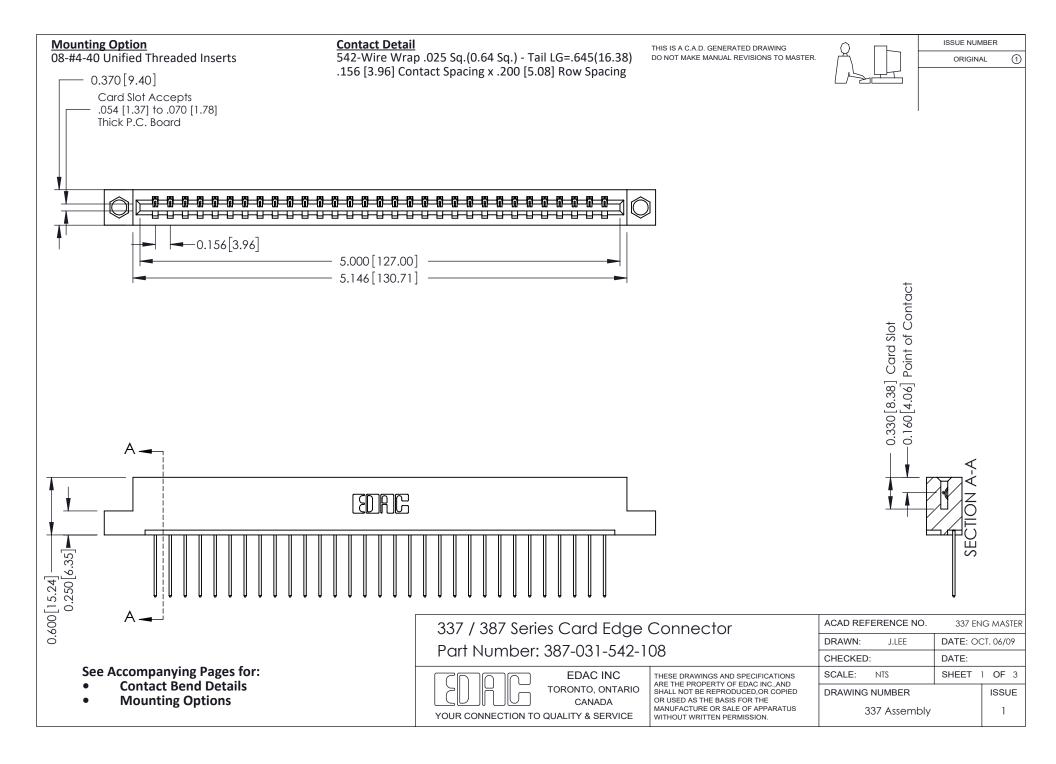

ISSUE NUMBER

ORIGINAL

1

| 337 / 387 Series Card Edge Connector<br>Contact Bend Detail           |                                                                                                                                                                                                  | ACAD REFERENCE NO. 337 E |                  | G MASTER      |
|-----------------------------------------------------------------------|--------------------------------------------------------------------------------------------------------------------------------------------------------------------------------------------------|--------------------------|------------------|---------------|
|                                                                       |                                                                                                                                                                                                  | DRAWN: J.LEE             | DATE: OCT. 06/09 |               |
|                                                                       |                                                                                                                                                                                                  | CHECKED:                 | CKED: DATE:      |               |
| EDAC INC TORONTO, ONTARIO CANADA YOUR CONNECTION TO QUALITY & SERVICE | THESE DRAWINGS AND SPECIFICATIONS ARE THE PROPERTY OF EDAC INC.,AND SHALL NOT BE REPRODUCED, OR COPIED OR USED AS THE BASIS FOR THE MANUFACTURE OR SALE OF APPARATUS WITHOUT WRITTEN PERMISSION. | SCALE: NTS               | SHEET            | 2 <b>OF</b> 3 |
|                                                                       |                                                                                                                                                                                                  | DRAWING NUMBER           |                  | ISSUE         |
|                                                                       |                                                                                                                                                                                                  | 337 Assembly             |                  | 1             |