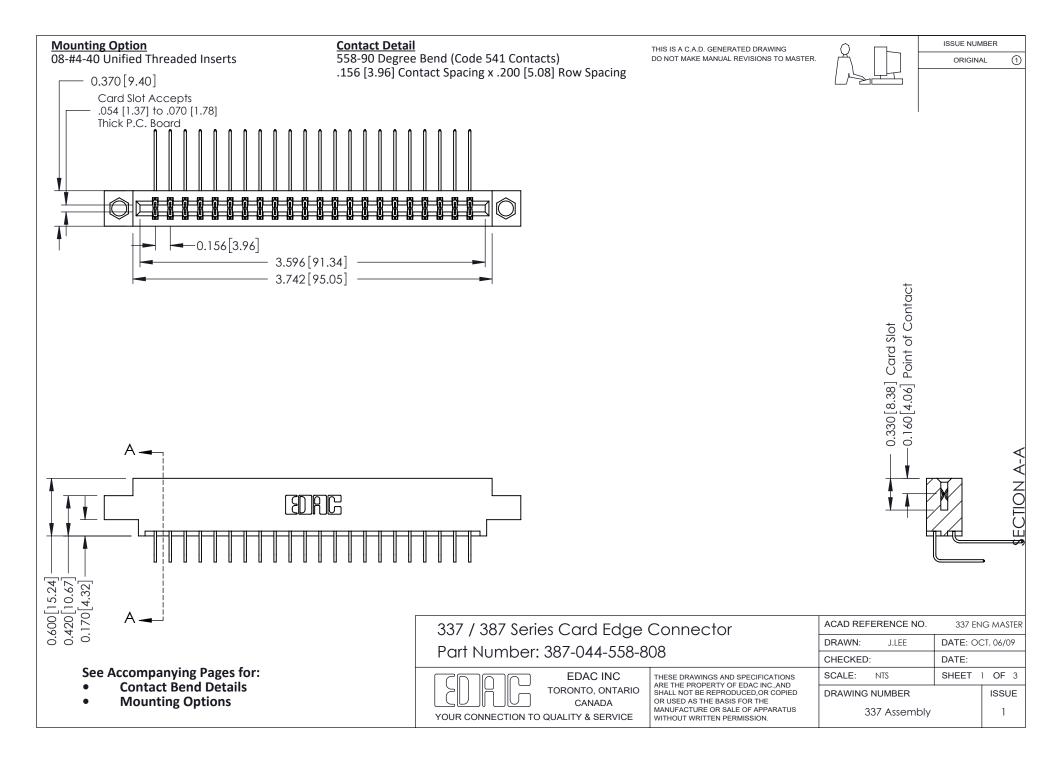

ISSUE NUMBER

ORIGINAL

1

| 337 / 387 Series Card Edge Connector<br>Contact Bend Detail           |                                                                                                                                                                                                  | ACAD REFERENCE NO. 337 E |                  | G MASTER      |
|-----------------------------------------------------------------------|--------------------------------------------------------------------------------------------------------------------------------------------------------------------------------------------------|--------------------------|------------------|---------------|
|                                                                       |                                                                                                                                                                                                  | DRAWN: J.LEE             | DATE: OCT. 06/09 |               |
|                                                                       |                                                                                                                                                                                                  | CHECKED: DATE:           |                  |               |
| EDAC INC TORONTO, ONTARIO CANADA YOUR CONNECTION TO QUALITY & SERVICE | THESE DRAWINGS AND SPECIFICATIONS ARE THE PROPERTY OF EDAC INC.,AND SHALL NOT BE REPRODUCED, OR COPIED OR USED AS THE BASIS FOR THE MANUFACTURE OR SALE OF APPARATUS WITHOUT WRITTEN PERMISSION. | SCALE: NTS               | SHEET            | 2 <b>OF</b> 3 |
|                                                                       |                                                                                                                                                                                                  | DRAWING NUMBER           |                  | ISSUE         |
|                                                                       |                                                                                                                                                                                                  | 337 Assembly             |                  | 1             |