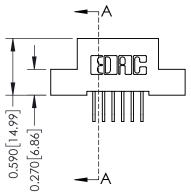

THIS IS A C.A.D. GENERATED DRAWING DO NOT MAKE MANUAL REVISIONS TO MASTER. ISSUE NUMBER

ORIGINAL

1

| 342 / 392 Series Card Edge Connector<br>Contact Bend Detail |                                                                                                                                                                                               | ACAD REFERENCE NO. 342 ENG MASTER |             |                  |        |  |
|-------------------------------------------------------------|-----------------------------------------------------------------------------------------------------------------------------------------------------------------------------------------------|-----------------------------------|-------------|------------------|--------|--|
|                                                             |                                                                                                                                                                                               | DRAWN:                            | J.LEE       | DATE: OCT. 06/09 |        |  |
|                                                             |                                                                                                                                                                                               | CHECKED:                          |             | DATE:            |        |  |
| TORONTO, ONTARIO                                            | THESE DRAWINGS AND SPECIFICATIONS ARE THE PROPERTY OF EDAC INCAND SHALL NOT BE REPRODUCED,OR COPIED OR USED AS THE BASIS FOR THE MANUFACTURE OR SALE OF APPARATUS WITHOUT WRITTEN PERMISSION. | SCALE:                            | NTS         | SHEET :          | 2 OF 3 |  |
|                                                             |                                                                                                                                                                                               | DRAWING                           | NUMBER      |                  | ISSUE  |  |
| YOUR CONNECTION TO QUALITY & SERVICE                        |                                                                                                                                                                                               | 3                                 | 42 Assembly |                  | 1      |  |