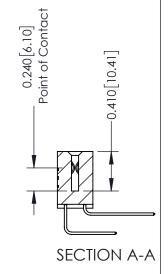

## **Contact Detail**

558-90 Degree Bend (Code 541 Contacts) .100 [2.54] Contact Spacing x .200 [5.08] Row Spacing

| 342 / 392 Card Edge Connector<br>Part Number: 392-012-558-202 |                                                                                                        | ACAD REFERENCE NO. 342 ENG MASTER |             |         |           |  |
|---------------------------------------------------------------|--------------------------------------------------------------------------------------------------------|-----------------------------------|-------------|---------|-----------|--|
|                                                               |                                                                                                        | DRAWN:                            | J.LEE       | DATE: O | CT. 06/09 |  |
|                                                               |                                                                                                        | CHECKED:                          |             | DATE:   |           |  |
| COOO EDAC INC                                                 | THESE DRAWINGS AND SPECIFICATIONS                                                                      | SCALE:                            | NTS         | SHEET   | 1 OF 3    |  |
| I   ZII   III                                                 | ARE THE PROPERTY OF EDAC INC.,AND<br>SHALL NOT BE REPRODUCED,OR COPIED<br>OR USED AS THE BASIS FOR THE | DRAWING                           | NUMBER      |         | ISSUE     |  |
| CANADA CANADA                                                 | MANUFACTURE OR SALE OF APPARATUS                                                                       | 3                                 | 42 Assembly |         | 1         |  |