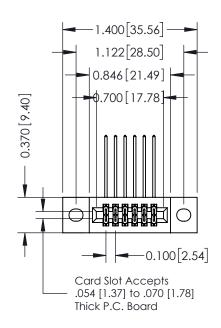

## **Contact Detail**

558-90 Degree Bend (Code 541 Contacts) .100 [2.54] Contact Spacing x .200 [5.08] Row Spacing

| 342 / 392 Card Edge Connector<br>Part Number: 392-012-558-202 |                                                                                                        | ACAD REFERENCE NO. 342 ENG MASTER |             |         |           |  |
|---------------------------------------------------------------|--------------------------------------------------------------------------------------------------------|-----------------------------------|-------------|---------|-----------|--|
|                                                               |                                                                                                        | DRAWN:                            | J.LEE       | DATE: O | CT. 06/09 |  |
|                                                               |                                                                                                        | CHECKED:                          |             | DATE:   |           |  |
| COOO EDAC INC                                                 | THESE DRAWINGS AND SPECIFICATIONS                                                                      | SCALE:                            | NTS         | SHEET   | 1 OF 3    |  |
| I   ZII   III                                                 | ARE THE PROPERTY OF EDAC INC.,AND<br>SHALL NOT BE REPRODUCED,OR COPIED<br>OR USED AS THE BASIS FOR THE | DRAWING                           | NUMBER      |         | ISSUE     |  |
| CANADA CANADA                                                 | MANUFACTURE OR SALE OF APPARATUS                                                                       | 3                                 | 42 Assembly |         | 1         |  |