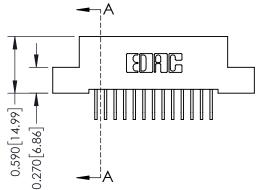

**Mounting Option** 

07-M3-0.5 Metric Threaded Inserts

**Contact Detail** 

558-90 Degree Bend (Code 541 Contacts) .100 [2.54] Contact Spacing x .200 [5.08] Row Spacing





## 0.240 [6.10] Point of Contact 0.410[10.41] **SECTION A-A**

## **See Accompanying Pages for:**

- **Contact Bend Details**
- **Mounting Options**

| 342 / 392 Card Edge Connector |
|-------------------------------|
| Part Number: 392-013-558-107  |



342 ENG MASTER J.LEE DATE: OCT. 06/09 SHEET 1 OF 3 NTS

342 Assembly

THIS IS A C.A.D. GENERATED DRAWING DO NOT MAKE MANUAL REVISIONS TO MASTER. ISSUE NUMBER

ORIGINAL

1



| 342 / 392 Series Card Edge Connector<br>Contact Bend Detail |                                                                                                                                   | ACAD REFERENCE NO. 342 ENG MASTER |             |          |          |
|-------------------------------------------------------------|--------------------------------------