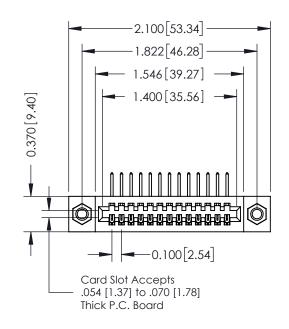

## **See Accompanying Pages for:**

- **Contact Bend Details**
- **Mounting Options**

| 342 / 392 Card Edge Connector |
|-------------------------------|
| Part Number: 392-013-558-107  |

342 ENG MASTER J.LEE DATE: OCT. 06/09 SHEET 1 OF 3 NTS