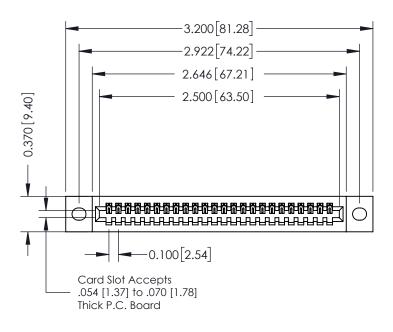

## **See Accompanying Pages for:**

- **Contact Bend Details**
- **Mounting Options**

| 342 / 392 Card Edge Connector |
|-------------------------------|
| Part Number: 392-024-544-102  |

YOUR CONNECTION TO QUALITY & SERVICE