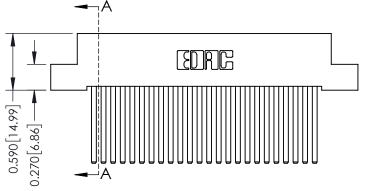

**Mounting Option** 

02-.128 (3.25) Wide Mounting Slots

**Contact Detail** 

THIS IS A C.A.D. GENERATED DRAWING 544-Wire Wrap .050x.025(1.27x0.64) - Tail LG=.760(19.30) DO NOT MAKE MANUAL REVISIONS TO MASTER. .100 [2.54] Contact Spacing x .200 [5.08] Row Spacing





0.410[10.41] **SECTION A-A** 

342 ENG MASTER

## **See Accompanying Pages for:**

- **Contact Bend Details**
- **Mounting Options**

| 342 / 392 Card Edge Connector |
|-------------------------------|
| Part Number: 392-024-544-102  |

YOUR CONNECTION TO QUALITY & SERVICE

J.LEE DATE: OCT. 06/09 SHEET 1 OF 3 342 Assembly

THIS IS A C.A.D. GENERATED DRAWING DO NOT MAKE MANUAL REVISIONS TO MASTER. ISSUE NUMBER

ORIGINAL

1



| 342 / 392 Series Card Edge Connector<br>Contact Bend Detail |                                                                                                                                     | ACAD REFERENCE NO. 342 ENG MASTER |             |          |          |
|-------------------------------------------------------------|------------------------------------