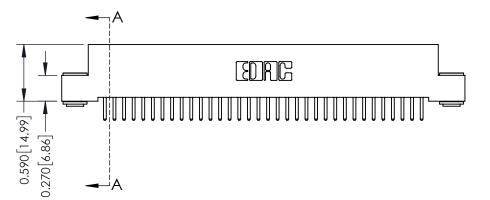

THIS IS A C.A.D. GENERATED DRAWING DO NOT MAKE MANUAL REVISIONS TO MASTER. ISSUE NUMBER

ORIGINAL

1

| 342 / 392 Series Card Edge Connector<br>Contact Bend Detail |                                                                                                                                                                                                  | ACAD REFERENCE NO. 342 ENG MASTER |             |                  |        |
|-------------------------------------------------------------|--------------------------------------------------------------------------------------------------------------------------------------------------------------------------------------------------|-----------------------------------|-------------|------------------|--------|
|                                                             |                                                                                                                                                                                                  | DRAWN:                            | J.LEE       | DATE: OCT. 06/09 |        |
|                                                             |                                                                                                                                                                                                  | CHECKED:                          |             | DATE:            |        |
| TORONTO, ONTARIO                                            | THESE DRAWINGS AND SPECIFICATIONS ARE THE PROPERTY OF EDAC INC. AND SHALL NOT BE REPRODUCED, OR COPIED OR USED AS THE BASIS FOR THE MANUFACTURE OR SALE OF APPARATUS WITHOUT WRITTEN PERMISSION. | SCALE:                            | NTS         | SHEET :          | 2 OF 3 |
|                                                             |                                                                                                                                                                                                  | DRAWING                           | NUMBER      |                  | ISSUE  |
| YOUR CONNECTION TO QUALITY & SERVICE                        |                                                                                                                                                                                                  | 3                                 | 42 Assembly |                  | 1      |