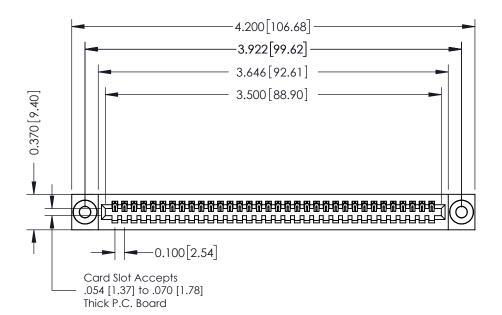

**Mounting Option** 

03-.116 (2.95) I.D. Floating Eyelets

**Contact Detail** 

520-P.C. Tail .030x.018(0.76x0.46) - Tail LG=.185(4.70) .100 [2.54] Contact Spacing x .200 [5.08] Row Spacing

**See Accompanying Pages for:** 

- **Contact Bend Details**
- **Mounting Options**

342 / 392 Card Edge Connector Part Number: 392-034-520-103

YOUR CONNECTION TO QUALITY & SERVICE

CANADA

342 ENG MASTER J.LEE DATE: OCT. 06/09 SHEET 1 OF 3

342 Assembly

THIS IS A C.A.D. GENERATED DRAWING DO NOT MAKE MANUAL REVISIONS TO MASTER. ISSUE NUMBER

ORIGINAL

1

| 342 / 392 Series Card Edge Connector<br>Contact Bend Detail |                                                                                                                                                                                                  | ACAD REFERENCE NO. 342 ENG MASTER |             |                  |        |
|-------------------------------------------------------------|--------------------------------------------------------------------------------------------------------------------------------------------------------------------------------------------------|-----------------------------------|-------------|------------------|--------|
|                                                             |                                                                                                                                                                                                  | DRAWN:                            | J.LEE       | DATE: OCT. 06/09 |        |
|                                                             |                                                                                                                                                                                                  | CHECKED:                          |             | DATE:            |        |
| TORONTO, ONTARIO                                            | THESE DRAWINGS AND SPECIFICATIONS ARE THE PROPERTY OF EDAC INC. AND SHALL NOT BE REPRODUCED, OR COPIED OR USED AS THE BASIS FOR THE MANUFACTURE OR SALE OF APPARATUS WITHOUT WRITTEN PERMISSION. | SCALE:                            | NTS         | SHEET :          | 2 OF 3 |
|                                                             |                                                                                                                                                                                                  | DRAWING                           | NUMBER      |                  | ISSUE  |
| YOUR CONNECTION TO QUALITY & SERVICE                        |                                                                                                                                                                                                  | 3                                 | 42 Assembly |                  | 1      |