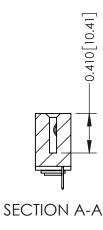

THIS IS A C.A.D. GENERATED DRAWING DO NOT MAKE MANUAL REVISIONS TO MASTER

ISSUE NUMBER

ORIGINAL

1

| 342 / 392 Card Edge Connector<br>Mounting Options |                                                                                                                                                                                               | ACAD REFERENCE NO. 342 ENG MASTER |                         |        |  |  |
|---------------------------------------------------|-----------------------------------------------------------------------------------------------------------------------------------------------------------------------------------------------|-----------------------------------|-------------------------|--------|--|--|
|                                                   |                                                                                                                                                                                               | DRAWN: J.LEE                      | DATE: <b>OCT. 06/09</b> |        |  |  |
|                                                   |                                                                                                                                                                                               | CHECKED:                          | DATE:                   |        |  |  |
| TORONTO, ONTARIO                                  | THESE DRAWINGS AND SPECIFICATIONS ARE THE PROPERTY OF EDAC INCAND SHALL NOT BE REPRODUCED,OR COPIED OR USED AS THE BASIS FOR THE MANUFACTURE OR SALE OF APPARATUS WITHOUT WRITTEN PERMISSION. | SCALE: NTS                        | SHEET :                 | 3 OF 3 |  |  |
|                                                   |                                                                                                                                                                                               | DRAWING NUMBER                    | •                       | ISSUE  |  |  |
| YOUR CONNECTION TO QUALITY & SERVICE              |                                                                                                                                                                                               | 342 Assembly                      |                         | 1      |  |  |