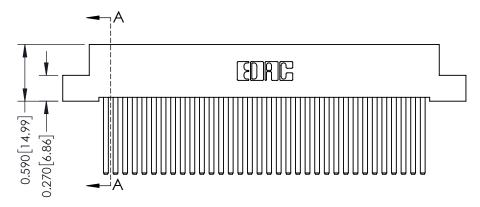

J.LEE DATE: OCT. 06/09 SHEET 1 OF 3

342 Assembly

342 ENG MASTER

THIS IS A C.A.D. GENERATED DRAWING DO NOT MAKE MANUAL REVISIONS TO MASTER. ISSUE NUMBER

ORIGINAL

1

| 342 / 392 Series Card Edge Connector<br>Contact Bend Detail |                                                                                                                                              | ACAD REFERENCE NO. 342 ENG MASTER |             |          |          |
|-------------------------------------------------------------|----------------------------------------------------------------------------------------------------------------------------------------------|-----------------------------------|-------------|----------|----------|
|                                                             |                                                                                                                                              | DRAWN:                            | J.LEE       | DATE: OC | T. 06/09 |
|                                                             |                                                                                                                                              | CHECKED:                          |             | DATE:    |          |
| EDAC INC                                                    | ARE THE PROPERTY OF EDAC INC.,AND —<br>SHALL NOT BE REPRODUCED,OR COPIED<br>OR USED AS THE BASIS FOR THE<br>MANUFACTURE OR SALE OF APPARATUS | SCALE:                            | NTS         | SHEET :  | 2 OF 3   |
| TORONTO, ONTARIO                                            |                                                                                                                                              | DRAWING                           | NUMBER      |          | ISSUE    |
| YOUR CONNECTION TO QUALITY & SERVICE                        |                                                                                                                                              | 3                                 | 42 Assembly |          | 1        |