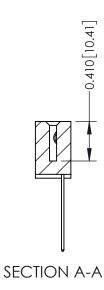

**Mounting Option** 04-.156 (3.96) Dia. Mounting Holes **Contact Detail** 

THIS IS A C.A.D. GENERATED DRAWING 544-Wire Wrap .050x.025(1.27x0.64) - Tail LG=.760(19.30) DO NOT MAKE MANUAL REVISIONS TO MASTER. .100 [2.54] Contact Spacing x .200 [5.08] Row Spacing