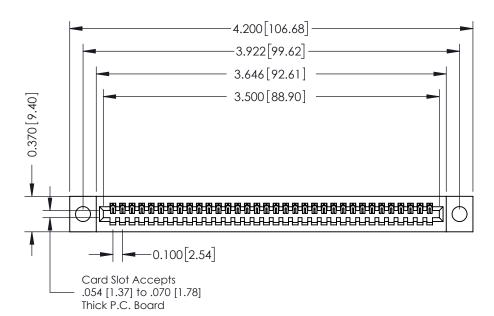

**Mounting Option** 04-.156 (3.96) Dia. Mounting Holes **Contact Detail** 

THIS IS A C.A.D. GENERATED DRAWING 544-Wire Wrap .050x.025(1.27x0.64) - Tail LG=.760(19.30) DO NOT MAKE MANUAL REVISIONS TO MASTER. .100 [2.54] Contact Spacing x .200 [5.08] Row Spacing

## **See Accompanying Pages for:**

- **Contact Bend Details**
- **Mounting Options**

| 342 / 392 Card Edge Connector |
|-------------------------------|
| Part Number: 392-034-544-104  |

YOUR CONNECTION TO QUALITY & SERVICE