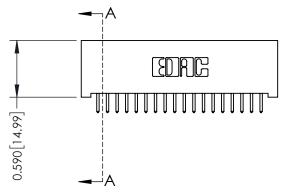

## 0.240 [6.10] Point of Contact 0.410[10.41] SECTION A-A

## **See Accompanying Pages for:**

- **Contact Bend Details**
- **Mounting Options**

| 342 / 392 Card Edge Connector |
|-------------------------------|
| Part Number: 392-036-521-201  |

YOUR CONNECTION TO QUALITY & SERVICE