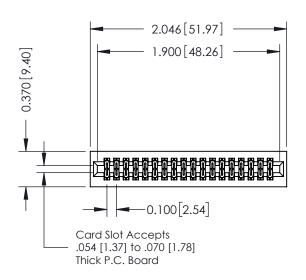

521-P.C. Tail .025 Sq.(0.64 Sq.) - Tail LG=.160(4.06) .100 [2.54] Contact Spacing x .200 [5.08] Row Spacing

1

## **See Accompanying Pages for:**

- **Contact Bend Details**
- **Mounting Options**

| 342 / 392 Card Edge Connector |
|-------------------------------|
| Part Number: 392-036-521-201  |

YOUR CONNECTION TO QUALITY & SERVICE