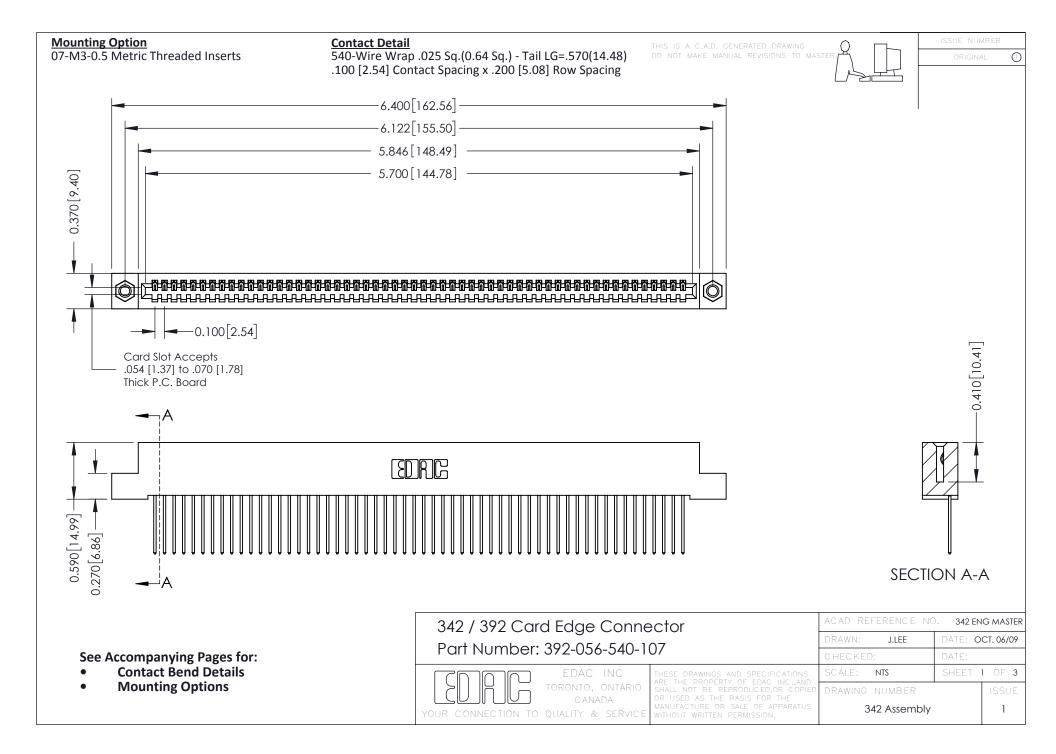

THIS IS A C.A.D. GENERATED DRAWING DO NOT MAKE MANUAL REVISIONS TO MASTER. ISSUE NUMBER

ORIGINAL

1



| 342 / 392 Series Card Edge Connector<br>Contact Bend Detail |                                                                                                                                                                                                  | ACAD REFERENCE NO. 342 ENG MASTER |             |                  |        |
|-------------------------------------------------------------|--------------------------------------------------------------------------------------------------------------------------------------------------------------------------------------------------|-----------------------------------|-------------|------------------|--------|
|