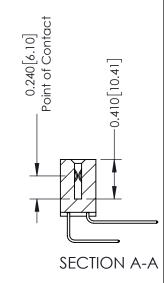

## **Mounting Option** 07-M3-0.5 Metric Threaded Inserts

**Contact Detail** 

558-90 Degree Bend (Code 541 Contacts) .100 [2.54] Contact Spacing x .200 [5.08] Row Spacing

## **See Accompanying Pages for:**

- **Contact Bend Details**
- **Mounting Options**

342 / 392 Card Edge Connector Part Number: 392-064-558-207

YOUR CONNECTION TO QUALITY & SERVICE

CANADA

342 ENG MASTER J.LEE DATE: OCT. 06/09 SHEET 1 OF 3