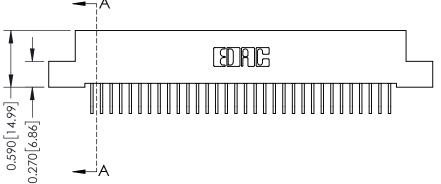

342 Assembly

THIS IS A C.A.D. GENERATED DRAWING DO NOT MAKE MANUAL REVISIONS TO MASTER. ISSUE NUMBER

ORIGINAL

1

| 342 / 392 Series Card Edge Connector<br>Contact Bend Detail |                                                                                                                                                                                                  | ACAD REFERENCE NO. 342 ENG MASTER |             |                  |        |
|-------------------------------------------------------------|--------------------------------------------------------------------------------------------------------------------------------------------------------------------------------------------------|-----------------------------------|-------------|------------------|--------|
|                                                             |                                                                                                                                                                                                  | DRAWN:                            | J.LEE       | DATE: OCT. 06/09 |        |
|                                                             |                                                                                                                                                                                                  | CHECKED:                          |             | DATE:            |        |
| TORONTO, ONTARIO                                            | THESE DRAWINGS AND SPECIFICATIONS ARE THE PROPERTY OF EDAC INC. AND SHALL NOT BE REPRODUCED, OR COPIED OR USED AS THE BASIS FOR THE MANUFACTURE OR SALE OF APPARATUS WITHOUT WRITTEN PERMISSION. | SCALE:                            | NTS         | SHEET :          | 2 OF 3 |
|                                                             |                                                                                                                                                                                                  | DRAWING                           | NUMBER      |                  | ISSUE  |
| YOUR CONNECTION TO QUALITY & SERVICE                        |                                                                                                                                                                                                  | 3                                 | 42 Assembly |                  | 1      |