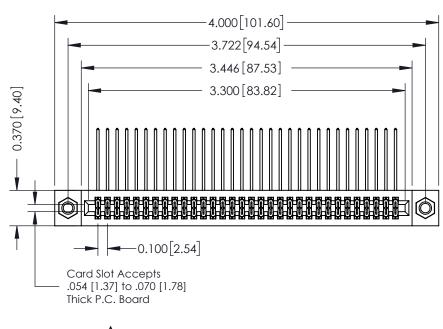

## **See Accompanying Pages for:**

- **Contact Bend Details**
- **Mounting Options**

342 / 392 Card Edge Connector Part Number: 392-064-558-207

YOUR CONNECTION TO QUALITY & SERVICE

CANADA

342 ENG MASTER J.LEE DATE: OCT. 06/09 SHEET 1 OF 3

342 Assembly

THIS IS A C.A.D. GENERATED DRAWING DO NOT MAKE MANUAL REVISIONS TO MASTER. ISSUE NUMBER

ORIGINAL

1

| 342 / 392 Series Card Edge Connector<br>Contact Bend Detail |                                                                                                                                                                                                  | ACAD REFERENCE NO. 342 ENG MASTER |             |                  |        |
|-------------------------------------------------------------|--------------------------------------------------------------------------------------------------------------------------------------------------------------------------------------------------|-----------------------------------|-------------|------------------|--------|
|                                                             |                                                                                                                                                                                                  | DRAWN:                            | J.LEE       | DATE: OCT. 06/09 |        |
|                                                             |                                                                                                                                                                                                  | CHECKED:                          |             | DATE:            |        |
| TORONTO, ONTARIO                                            | THESE DRAWINGS AND SPECIFICATIONS ARE THE PROPERTY OF EDAC INC. AND SHALL NOT BE REPRODUCED, OR COPIED OR USED AS THE BASIS FOR THE MANUFACTURE OR SALE OF APPARATUS WITHOUT WRITTEN PERMISSION. | SCALE:                            | NTS         | SHEET :          | 2 OF 3 |
|                                                             |                                                                                                                                                                                                  | DRAWING                           | NUMBER      |                  | ISSUE  |
| YOUR CONNECTION TO QUALITY & SERVICE                        |                                                                                                                                                                                                  | 3                                 | 42 Assembly |                  | 1      |