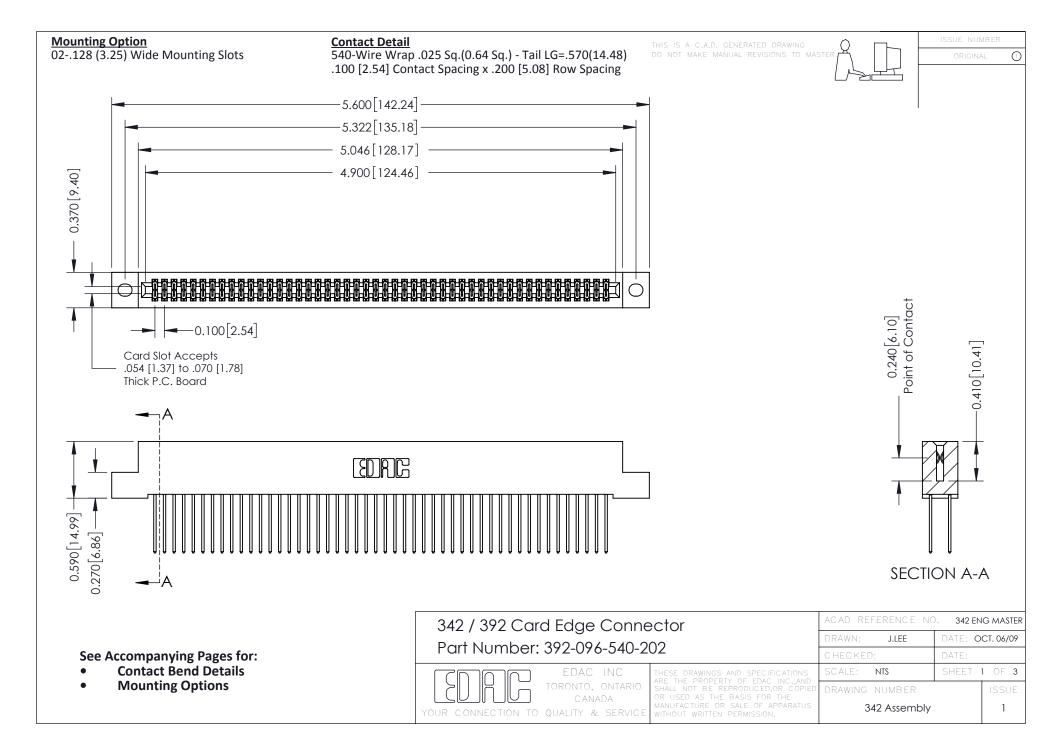

THIS IS A C.A.D. GENERATED DRAWING DO NOT MAKE MANUAL REVISIONS TO MASTER. ISSUE NUMBER

ORIGINAL

1



| 342 / 392 Series Card Edge Connector<br>Contact Bend Detail |                                                                                                                                                                                                  | ACAD REFERENCE NO. 342 ENG MASTER |             |                  |        |
|-------------------------------------------------------------|--------------------------------------------------------------------------------------------------------------------------------------------------------------------------------------------------|-----------------------------------|-------------|------------------|--------|
|