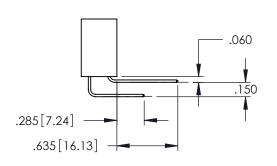

SCALE: 1:1 SHEET 1 OF 2

DRAWING NUMBER

345-ENG-MASTER ISSUE

DRAWN: R.STA.MONICA

345/395 SERIES CARD EDGE CONNECTOR PART NUMBER: 395-025-525-104

INSULATOR MATERIAL: THERMOPLASTIC PBT BLACK, UL 94V-0
CONTACT MATERIAL; COPPER TIN ALLOY
CONTACT PLATING: GOLD ON THE MATING AREA, TIN PLATING
ON THE CONTACT TAILS, NICKEL UNDERPLATE