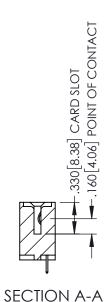

SCALE: 1:1 SHEET 1 OF 2

DRAWING NUMBER

345-ENG-MASTER ISSUE

DRAWN: R.STA.MONICA

345/395 SERIES CARD EDGE CONNECTOR PART NUMBER: 395-025-525-104

INSULATOR MATERIAL: THERMOPLASTIC PBT BLACK, UL 94V-0
CONTACT MATERIAL; COPPER TIN ALLOY
CONTACT PLATING: GOLD ON THE MATING AREA, TIN PLATING
ON THE CONTACT TAILS, NICKEL UNDERPLATE