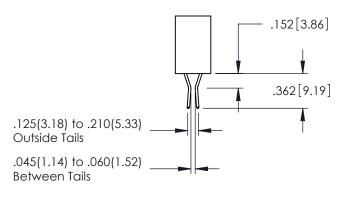

345-ENG-MASTER

DATE:MAY.16/2017

.107 [2.72] .082 [2.08] .157 [4] .232 [5.89] .125(3.18) to .210(5.33) .125(3.18) to .210(5.33) Outside Tails Outside Tails .045(1.14) to .060(1.52) .045(1.14) to .060(1.52) Between Tails Between Tails **Contact Code 555 Contact Code 556** 