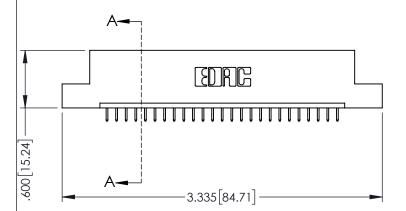

SCALE: 1:1 SHEET 1 OF 2

DRAWING NUMBER

345-ENG-MASTER ISSUE

DRAWN: R.STA.MONICA

345/395 SERIES CARD EDGE CONNECTOR PART NUMBER: 395-025-525-104

INSULATOR MATERIAL: THERMOPLASTIC PBT BLACK, UL 94V-0
CONTACT MATERIAL; COPPER TIN ALLOY
CONTACT PLATING: GOLD ON THE MATING AREA, TIN PLATING
ON THE CONTACT TAILS, NICKEL UNDERPLATE