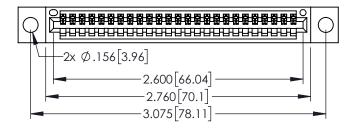

SCALE: 1:1 SHEET 1 OF 2

DRAWING NUMBER

345-ENG-MASTER ISSUE

DRAWN: R.STA.MONICA

345/395 SERIES CARD EDGE CONNECTOR PART NUMBER: 395-025-525-104

INSULATOR MATERIAL: THERMOPLASTIC PBT BLACK, UL 94V-0
CONTACT MATERIAL; COPPER TIN ALLOY
CONTACT PLATING: GOLD ON THE MATING AREA, TIN PLATING
ON THE CONTACT TAILS, NICKEL UNDERPLATE