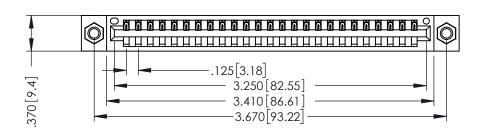

THIS IS A C.A.D. GENERATED DRAWING DO NOT MAKE MANUAL REVISIONS TO MASTER.

ISSUE NUMBER

ORIGINAL

1

.330 [8.38] Slot Depth .160 [4.06] Point of Contact

**SECTION A-A** 

346-ENG-MASTER

346/396 SERIES CARD EDGE CONNECTOR PART NUMBER: 396-025-520-107

ACAD REFERENCE NO.

346-ENG-MASTER

INSULATOR MATERIAL: THERMOPLASTIC POLYESTER, UL 94V-0 CONTACT MATERIAL; COPPER, NICKEL, TIN ALLOY CA-725 CONTACT PLATING: GOLD ON THE MATING AREA, TIN-LEAD ON THE CONTACT TAILS, NICKEL UNDERPLATE