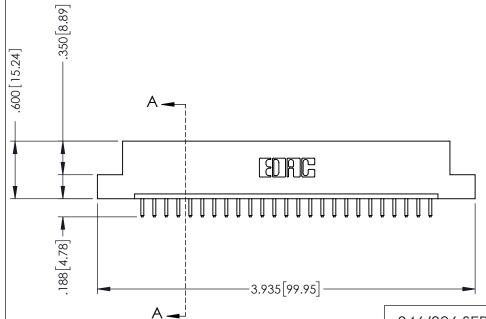

THIS IS A C.A.D. GENERATED DRAWING DO NOT MAKE MANUAL REVISIONS TO MASTER.

ISSUE NUMBER

ORIGINAL

1

.330 [8.38] Slot Depth .160 [4.06] Point of Contact

**SECTION A-A** 

346-ENG-MASTER

346/396 SERIES CARD EDGE CONNECTOR PART NUMBER: 396-025-520-107

ACAD REFERENCE NO.

346-ENG-MASTER

INSULATOR MATERIAL: THERMOPLASTIC POLYESTER, UL 94V-0 CONTACT MATERIAL; COPPER, NICKEL, TIN ALLOY CA-725 CONTACT PLATING: GOLD ON THE MATING AREA, TIN-LEAD ON THE CONTACT TAILS, NICKEL UNDERPLATE