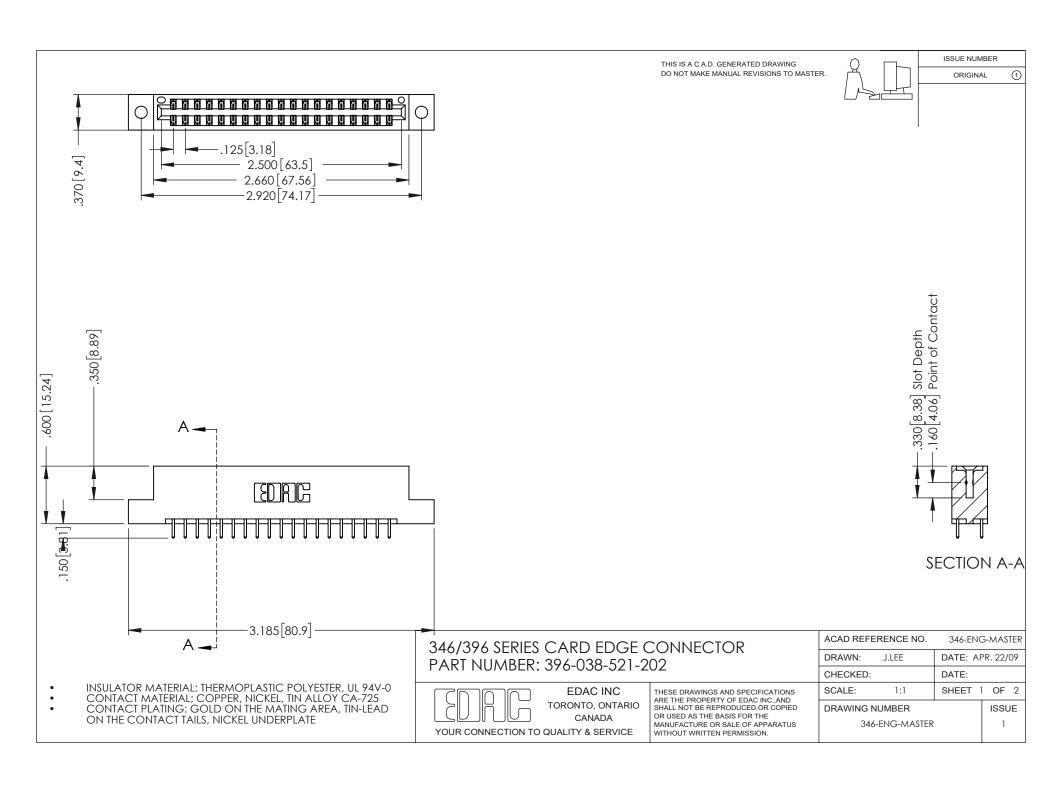

## **Contact Code 556**

INSULATOR MATERIAL: THERMOPLASTIC POLYESTER, UL 94V-0 CONTACT MATERIAL; COPPER, NICKEL, TIN ALLOY CA-725 CONTACT PLATING: GOLD ON THE MATING AREA, TIN-LEAD

ON THE CONTACT TAILS, NICKEL UNDERPLATE

## 346/396 SERIES CARD EDGE CONNECTOR CONTACT CODE 555,556,558,559,560 DIMENSIONS

YOUR CONNECTION TO QUALITY & SERVICE

**EDAC INC** TORONTO, ONTARIO CANADA

THESE DRAWINGS AND SPECIFICATIONS ARE THE PROPERTY OF EDAC INC.,AND SHALL NOT BE REPRODUCED, OR COPIED OR USED AS THE BASIS FOR THE MANUFACTURE OR SALE OF APPARATUS WITHOUT WRITTEN PERMISSION.