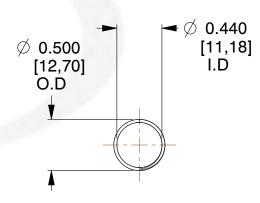

## **NOTES:**

1. Material : Spring Steel 2. Finish : Glod Irridite

3. Ends: Closed and Ground

4. Total Coils: 10.000

5. Sugg. Max. Deflection: 0.510 (in)6. Sugg. Max. Load: 2.300 (lbs)

7. All Drawing Dimensions are in Inches [mm]