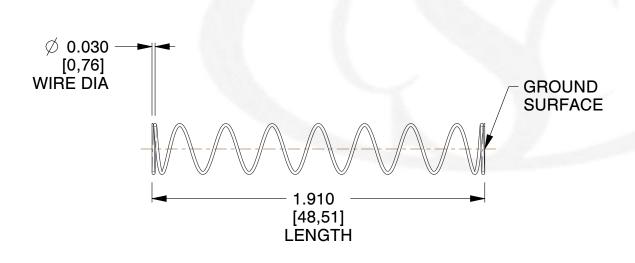

## **NOTES:**

1. Material : Spring Steel 2. Finish : Glod Irridite

3. Ends: Closed and Ground

4. Total Coils: 10.000

5. Sugg. Max. Deflection: 0.510 (in)6. Sugg. Max. Load: 2.300 (lbs)

7. All Drawing Dimensions are in Inches [mm]