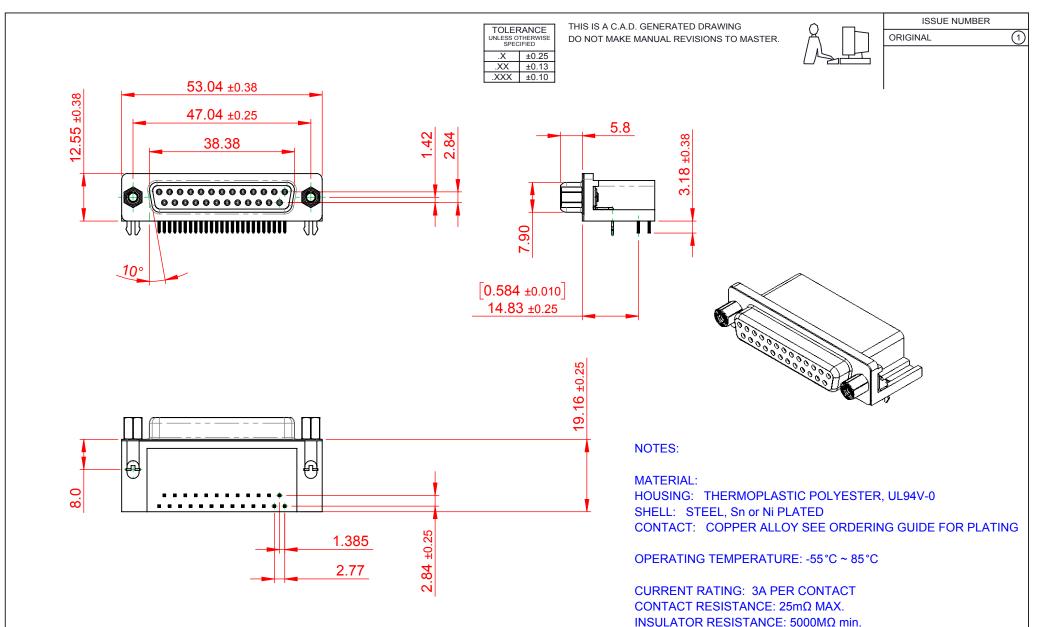

626 SERIES D-SUB CONNECTOR

YOUR CONNECTION TO QUALITY & SERVICE

EDAC INC TORONTO, ONTARIO CANADA

THESE DRAWINGS AND SPECIFICATIONS ARE THE PROPERTY OF EDAC INC..AND SHALL NOT BE REPRODUCED, OR COPIED OR USED AS THE BASIS FOR THE MANUFACTURE OR SALE OF APPARATUS WITHOUT WRITTEN PERMISSION.

**DIELECTRIC** 

WITHSTANDING VOLTAGE: 1000V AC rms

PART NUMBER:

SW REFERENCE NO.: 626 ASSEMBLY DRAWN: DATE: AUG. 01/2018 CHECKED: DATE: OF SCALE: 1:1 SHEET 626-025-362-033 ISSUE DRAWING NUMBER:

626-025-362-033