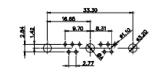

25W3 Female

36W4 Female

25W3 Male

31.75 16,10 22 11.08 ŀ€ 2.77 6.72

13W3 Male

30.50 20.70 16.62 13.72 2.77

13W6 Male

43W2 Male