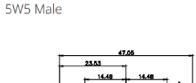

47.05

23.53

CURRENT RATING / ØA 10A / 2.2 20A / 3.3

> 30A / 3.7 40A / 4.2

8W8 Male

8W8 Female

31.75

22.83