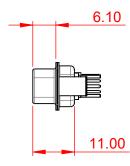

16.5

|                                                                      | COMBINATION D-SUB                                                                                                                                                                                              |                         | SW REFERENCE NO.: 627 COMBO ASSEMBLY |       |  |  |
|----------------------------------------------------------------------|----------------------------------------------------------------------------------------------------------------------------------------------------------------------------------------------------------------|-------------------------|--------------------------------------|-------|--|--|
| COMBINATION                                                          |                                                                                                                                                                                                                |                         | DATE: JAN. 01/2019                   |       |  |  |
|                                                                      |                                                                                                                                                                                                                |                         | DATE:                                |       |  |  |
| EDAC INC<br>TORONTO, ONTARIO<br>YOUR CONNECTION TO QUALITY & SERVICE | THESE DRAWINGS AND SPECIFICATIONS<br>ARE THE PROPERTY OF EDAC INC.,AND<br>SHALL NOT BE REPRODUCED,OR COPIED<br>OR USED AS THE BASIS FOR THE<br>MANUFACTURE OR SALE OF APPARATUS<br>WITHOUT WRITTEN PERMISSION. | SCALE: N.T.S            | SHEET 3 OF                           | 4     |  |  |
|                                                                      |                                                                                                                                                                                                                | DRAWING NUMBER: 627-17W | 5624-7NB                             | ISSUE |  |  |
|                                                                      |                                                                                                                                                                                                                | PART NUMBER: 627-17W    | 5624-7NB                             | 1     |  |  |