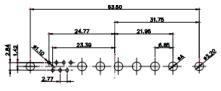

47.05

23.53

CURRENT RATING / ØA 10A / 2.2 20A / 3.3

> 30A / 3.7 40A / 4.2

8W8 Male

8W8 Female

31.75

22.83

22.97

11W1 Male/Female

17W2 Male/Female

THIS SERIES FULLY CONFORMS TO THE EUROPEAN UNION DIRECTIVES 2011/65/EU FOR RoHS COMPLIANCY.

THIS IS A C.A.D. GENERATED DRAWING TOLERANCE UNLESS OTHERWISE SPECIFIED DO NOT MAKE MANUAL REVISIONS TO MASTER. .X ±0.25