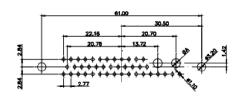

25W3 Female

36W4 Female

25W3 Male

31.75 16,10 22 11.08 ŀ€ 2.77 6.72

13W3 Male

30.50 20.70 16.62 13.72 2.77

13W6 Male

43W2 Male

17W5 Female

.XX ±0.13 .XXX ±0.05

9W4 Female

13W3 Female

43W2 Female

47W1 Female

17W5 Male

COMPLIANT