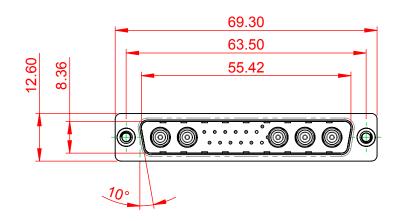

16.5

|                                                                      | COMBINATION D-SUB                                                                                                                                                                                              |                         | SW REFERENCE NO.: 627 COMBO ASSEMBLY |       |  |  |
|----------------------------------------------------------------------|----------------------------------------------------------------------------------------------------------------------------------------------------------------------------------------------------------------|-------------------------|--------------------------------------|-------|--|--|
| COMBINATION                                                          |                                                                                                                                                                                                                |                         | DATE: JAN. 01/2019                   |       |  |  |
|                                                                      |                                                                                                                                                                                                                |                         | DATE:                                |       |  |  |
| EDAC INC<br>TORONTO, ONTARIO<br>YOUR CONNECTION TO QUALITY & SERVICE | THESE DRAWINGS AND SPECIFICATIONS<br>ARE THE PROPERTY OF EDAC INC.,AND<br>SHALL NOT BE REPRODUCED,OR COPIED<br>OR USED AS THE BASIS FOR THE<br>MANUFACTURE OR SALE OF APPARATUS<br>WITHOUT WRITTEN PERMISSION. | SCALE: N.T.S            | SHEET 3 OF                           | 4     |  |  |
|                                                                      |                                                                                                                                                                                                                | DRAWING NUMBER: 627-17W | 5624-7NB                             | ISSUE |  |  |
|                                                                      |                                                                                                                                                                                                                | PART NUMBER: 627-17W    | 5624-7NB                             | 1     |  |  |