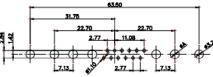

47.05

23.53

CURRENT RATING / ØA 10A / 2.2 20A / 3.3

> 30A / 3.7 40A / 4.2

8W8 Male

8W8 Female

31.75

22.83