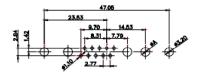

47.05

23.53

CURRENT RATING / ØA 10A / 2.2 20A / 3.3

> 30A / 3.7 40A / 4.2

8W8 Male

8W8 Female

31.75

22.83