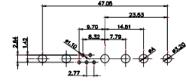

47.05

23.53

CURRENT RATING / ØA 10A / 2.2 20A / 3.3

> 30A / 3.7 40A / 4.2

8W8 Male

8W8 Female

31.75

22.83