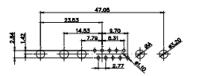

47.05

23.53

CURRENT RATING / ØA 10A / 2.2 20A / 3.3

> 30A / 3.7 40A / 4.2

8W8 Male

8W8 Female

31.75

22.83