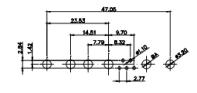

47.05

23.53

CURRENT RATING / ØA 10A / 2.2 20A / 3.3

> 30A / 3.7 40A / 4.2

8W8 Male

8W8 Female

31.75

22.83