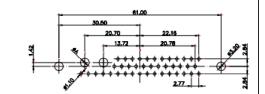

17W5 Female

.XX ±0.13 .XXX ±0.05

9W4 Female

13W3 Female

43W2 Female

47W1 Female

17W5 Male

COMPLIANT

47W1 Male

|                                                                                                   | COMBINATION D-SUB                                                              |                                                                                                                                                                                                                | SW REFERENCE NO.: 627 COMBO ASSEMBLY |                  |       |
|---------------------------------------------------------------------------------------------------|--------------------------------------------------------------------------------|----------------------------------------------------------------------------------------------------------------------------------------------------------------------------------------------------------------|--------------------------------------|------------------|-------|
|                                                                                                   |                                                                                |                                                                                                                                                                                                                | DRAWN: C.B                           | DATE: JAN. 01/20 | 19    |
|                                                                                                   |                                                                                |                                                                                                                                                                                                                | CHECKED:                             | DATE:            |       |
| THIS SERIES FULLY CONFORMS TO<br>THE EUROPEAN UNION DIRECTIVES<br>2011/65/EU FOR RoHS COMPLIANCY. | EDAC INC<br>TORONTO, ONTARIO<br>CANADA<br>YOUR CONNECTION TO QUALITY & SERVICE | THESE DRAWINGS AND SPECIFICATIONS<br>ARE THE PROPERTY OF EDAC INC.,AND<br>SHALL NOT BE REPRODUCED,OR COPIED<br>OR USED AS THE BASIS FOR THE<br>MANUFACTURE OR SALE OF APPARATUS<br>WITHOUT WRITTEN PERMISSION. | SCALE: N.T.S                         | SHEET 4 OF       | 4     |
|                                                                                                   |                                                                                |                                                                                                                                                                                                                | DRAWING NUMBER: 627-17W5624-7NB      |                  | ISSUE |
|                                                                                                   |                                                                                |                                                                                                                                                                                                                | PART NUMBER: 627-17W                 | 5624-7NB         | 1     |