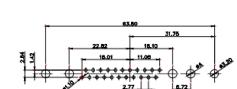

25W3 Female

36W4 Female

25W3 Male

31.75 16,10 22 11.08 ŀ€ 2.77 6.72

13W3 Male

30.50 20.70 16.62 13.72 2.77

13W6 Male

43W2 Male