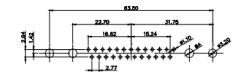

25W3 Female

36W4 Female

25W3 Male

31.75 16,10 22 11.08 ŀ€ 2.77 6.72

13W3 Male

30.50 20.70 16.62 13.72 2.77

13W6 Male

43W2 Male