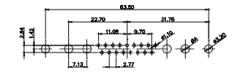

25W3 Female

36W4 Female

25W3 Male

31.75 16,10 22 11.08 ŀ€ 2.77 6.72

13W3 Male

30.50 20.70 16.62 13.72 2.77

13W6 Male

43W2 Male