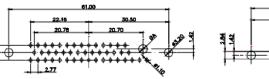

25W3 Female

36W4 Female

25W3 Male

31.75 16,10 22 11.08 ŀ€ 2.77 6.72

13W3 Male

30.50 20.70 16.62 13.72 2.77

13W6 Male

43W2 Male