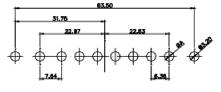

47.05

23.53

CURRENT RATING / ØA 10A / 2.2 20A / 3.3

> 30A / 3.7 40A / 4.2

8W8 Male

8W8 Female

31.75

22.83

22.97

11W1 Male/Female

17W2 Male/Female

THIS SERIES FULLY CONFORMS TO THE EUROPEAN UNION DIRECTIVES 2011/65/EU FOR RoHS COMPLIANCY.

THIS IS A C.A.D. GENERATED DRAWING TOLERANCE UNLESS OTHERWISE SPECIFIED DO NOT MAKE MANUAL REVISIONS TO MASTER. .X ±0.25