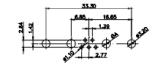

25W3 Female

36W4 Female

25W3 Male

31.75 16,10 22 11.08 ŀ€ 2.77 6.72

13W3 Male

30.50 20.70 16.62 13.72 2.77

13W6 Male

43W2 Male