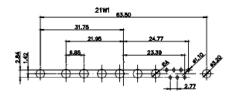

2W2 / 2WK2

5W5 Female

3W3 / 3WK3

7W2 Male/Female

 $\overline{(1)}$ 

21W4 Male/Female

27W2 Male/Female

21W1 Male/Female

16.5

|                                                                      | COMBINATION D-SUB                                                                                                                                                                                              |                         | SW REFERENCE NO.: 627 COMBO ASSEMBLY |       |  |  |
|----------------------------------------------------------------------|----------------------------------------------------------------------------------------------------------------------------------------------------------------------------------------------------------------|-------------------------|--------------------------------------|-------|--|--|
| COMBINATION                                                          |                                                                                                                                                                                                                |                         | DATE: JAN. 01/2019                   |       |  |  |
|                                                                      |                                                                                                                                                                                                                |                         | DATE:                                |       |  |  |
| EDAC INC<br>TORONTO, ONTARIO<br>YOUR CONNECTION TO QUALITY & SERVICE | THESE DRAWINGS AND SPECIFICATIONS<br>ARE THE PROPERTY OF EDAC INC.,AND<br>SHALL NOT BE REPRODUCED,OR COPIED<br>OR USED AS THE BASIS FOR THE<br>MANUFACTURE OR SALE OF APPARATUS<br>WITHOUT WRITTEN PERMISSION. | SCALE: N.T.S            | SHEET 3 OF                           | 4     |  |  |
|                                                                      |                                                                                                                                                                                                                | DRAWING NUMBER: 627-17W | 5624-7NB                             | ISSUE |  |  |
|                                                                      |                                                                                                                                                                                                                | PART NUMBER: 627-17W    | 5624-7NB                             | 1     |  |  |