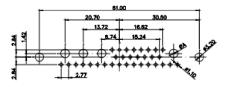

25W3 Female

36W4 Female

25W3 Male

31.75 16,10 22 11.08 ŀ€ 2.77 6.72

13W3 Male

30.50 20.70 16.62 13.72 2.77

13W6 Male

43W2 Male