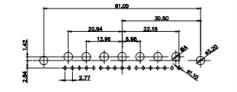

22.97

11W1 Male/Female

17W2 Male/Female

THIS SERIES FULLY CONFORMS TO THE EUROPEAN UNION DIRECTIVES 2011/65/EU FOR RoHS COMPLIANCY.

THIS IS A C.A.D. GENERATED DRAWING TOLERANCE UNLESS OTHERWISE SPECIFIED DO NOT MAKE MANUAL REVISIONS TO MASTER. .X ±0.25