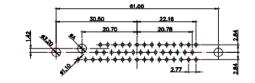

25W3 Female

36W4 Female

25W3 Male

31.75 16,10 22 11.08 ŀ€ 2.77 6.72

13W3 Male

30.50 20.70 16.62 13.72 2.77

13W6 Male

43W2 Male