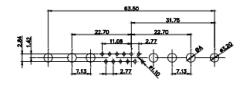

25W3 Female

36W4 Female

25W3 Male

31.75 16,10 22 11.08 ŀ€ 2.77 6.72

13W3 Male

30.50 20.70 16.62 13.72 2.77

13W6 Male

43W2 Male