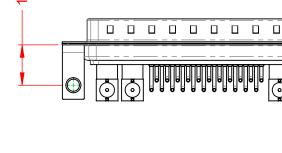

| ISSUE NUMBER |     |
|--------------|-----|
| ORIGINAL     | (1) |

NOTES:

MATERIAL: HOUSING: SHELL: CONTACT:

THERMOPLASTIC POLYESTER, UL94V-0 STEEL, TIN PLATED COPPER ALLOY, GOLD FLASH PLATED

POWER/CO-AX CONTACT RATING: (IF PRESENT) SIGNAL CONTACT CURRENT RATING: 5A PER CONTACT SIGNAL CONTACT RESISTANCE:

.XX ±0.13 .XXX ±0.05

**INSULATOR RESISTANCE:** DIELECTRIC WITHSTANDING VOLTAGE:

**OPERATING TEMPERATURE:** 

75Ω (IMPEDANCE)  $10m\Omega$  MAX.

-55°C ~ 125°C

5000MΩ min.

1000V AC rms

|                                        |                                                                                                                                                                                                                | SW REFERENCE NO.: 629 COMBO ASSEMBLY |            |                  |    |
|----------------------------------------|----------------------------------------------------------------------------------------------------------------------------------------------------------------------------------------------------------------|--------------------------------------|------------|------------------|----|
| CC                                     | COMBINATION D-SUB                                                                                                                                                                                              |                                      | DRAWN: C.B | DATE: JAN. 01/20 | 19 |
|                                        |                                                                                                                                                                                                                | CHECKED:                             | DATE:      |                  |    |
| EDAC INC<br>TORONTO, ONTARIO<br>CANADA | THESE DRAWINGS AND SPECIFICATIONS<br>ARE THE PROPERTY OF EDAC INC.,AND<br>SHALL NOT BE REPRODUCED,OR COPIED<br>OR USED AS THE BASIS FOR THE<br>MANUFACTURE OR SALE OF APPARATUS<br>WITHOUT WRITTEN PERMISSION. | SCALE: (IN C.A.D. 1:1)               | SHEET 1 OF | 2                |    |
|                                        |                                                                                                                                                                                                                | DRAWING NUMBER: 629-25W3             | 3240-7T4   | ISSUE            |    |
| YOUR CONNECTION TO QUALITY & SERVICE   |                                                                                                                                                                                                                | PART NUMBER: 629-25W                 | 3240-7T4   | 1                |    |

COMPLIANT