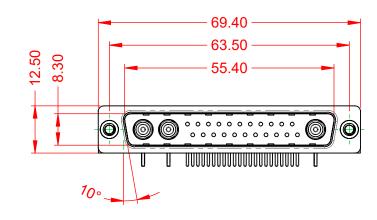

.XX ±0.13 .XXX ±0.05

**INSULATOR RESISTANCE:** DIELECTRIC WITHSTANDING VOLTAGE:

**OPERATING TEMPERATURE:** 

75Ω (IMPEDANCE)  $10m\Omega$  MAX.

-55°C ~ 125°C

5000MΩ min.

1000V AC rms

|                                        |                                                                                                                                                                                                                | SW REFERENCE NO.: 629 COMBO ASSEMBLY |            |                  |    |
|----------------------------------------|----------------------------------------------------------------------------------------------------------------------------------------------------------------------------------------------------------------|--------------------------------------|------------|------------------|----|
| CC                                     | COMBINATION D-SUB                                                                                                                                                                                              |                                      | DRAWN: C.B | DATE: JAN. 01/20 | 19 |
|                                        |                                                                                                                                                                                                                | CHECKED:                             | DATE:      |                  |    |
| EDAC INC<br>TORONTO, ONTARIO<br>CANADA | THESE DRAWINGS AND SPECIFICATIONS<br>ARE THE PROPERTY OF EDAC INC.,AND<br>SHALL NOT BE REPRODUCED,OR COPIED<br>OR USED AS THE BASIS FOR THE<br>MANUFACTURE OR SALE OF APPARATUS<br>WITHOUT WRITTEN PERMISSION. | SCALE: (IN C.A.D. 1:1)               | SHEET 1 OF | 2                |    |
|                                        |                                                                                                                                                                                                                | DRAWING NUMBER: 629-25W3             | 3240-7T4   | ISSUE            |    |
| YOUR CONNECTION TO QUALITY & SERVICE   |                                                                                                                                                                                                                | PART NUMBER: 629-25W                 | 3240-7T4   | 1                |    |