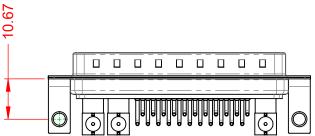

.XX ±0.13 .XXX ±0.05

**INSULATOR RESISTANCE:** DIELECTRIC WITHSTANDING VOLTAGE:

**OPERATING TEMPERATURE:** 

75Ω (IMPEDANCE)  $10m\Omega$  MAX.

-55°C ~ 125°C

5000MΩ min.

1000V AC rms

|                                        |                                                                                                                                                                                                                | SW REFERENCE NO.: 629 COMBO ASSEMBLY |            |                  |    |
|----------------------------------------|----------------------------------------------------------------------------------------------------------------------------------------------------------------------------------------------------------------|--------------------------------------|------------|------------------|----|
| CC                                     | COMBINATION D-SUB                                                                                                                                                                                              |                                      | DRAWN: C.B | DATE: JAN. 01/20 | 19 |
|                                        |                                                                                                                                                                                                                | CHECKED:                             | DATE:      |                  |    |
| EDAC INC<br>TORONTO, ONTARIO<br>CANADA | THESE DRAWINGS AND SPECIFICATIONS<br>ARE THE PROPERTY OF EDAC INC.,AND<br>SHALL NOT BE REPRODUCED,OR COPIED<br>OR USED AS THE BASIS FOR THE<br>MANUFACTURE OR SALE OF APPARATUS<br>WITHOUT WRITTEN PERMISSION. | SCALE: (IN C.A.D. 1:1)               | SHEET 1 OF | 2                |    |
|                                        |                                                                                                                                                                                                                | DRAWING NUMBER: 629-25W3             | 3240-7T4   | ISSUE            |    |
| YOUR CONNECTION TO QUALITY & SERVICE   |                                                                                                                                                                                                                | PART NUMBER: 629-25W                 | 3240-7T4   | 1                |    |