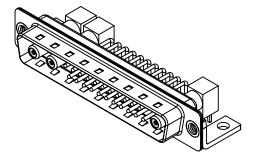

| ISSUE NUMBER |     |
|--------------|-----|
| ORIGINAL     | (1) |

NOTES:

MATERIAL: HOUSING: SHELL: CONTACT:

THERMOPLASTIC POLYESTER, UL94V-0 STEEL, TIN PLATED COPPER ALLOY, GOLD FLASH PLATED

POWER/CO-AX CONTACT RATING: (IF PRESENT) SIGNAL CONTACT CURRENT RATING: 5A PER CONTACT SIGNAL CONTACT RESISTANCE:

.XX ±0.13 .XXX ±0.05

**INSULATOR RESISTANCE:** DIELECTRIC WITHSTANDING VOLTAGE:

**OPERATING TEMPERATURE:** 

75Ω (IMPEDANCE)  $10m\Omega$  MAX.

-55°C ~ 125°C

5000MΩ min.

1000V AC rms

|                                        |                                                                                                                                                                                                                | SW REFERENCE NO.: 629 COMBO ASSEMBLY |            |                  |    |
|----------------------------------------|----------------------------------------------------------------------------------------------------------------------------------------------------------------------------------------------------------------|--------------------------------------|------------|------------------|----|
| CC                                     | COMBINATION D-SUB                                                                                                                                                                                              |                                      | DRAWN: C.B | DATE: JAN. 01/20 | 19 |
|                                        |                                                                                                                                                                                                                | CHECKED:                             | DATE:      |                  |    |
| EDAC INC<br>TORONTO, ONTARIO<br>CANADA | THESE DRAWINGS AND SPECIFICATIONS<br>ARE THE PROPERTY OF EDAC INC.,AND<br>SHALL NOT BE REPRODUCED,OR COPIED<br>OR USED AS THE BASIS FOR THE<br>MANUFACTURE OR SALE OF APPARATUS<br>WITHOUT WRITTEN PERMISSION. | SCALE: (IN C.A.D. 1:1)               | SHEET 1 OF | 2                |    |
|                                        |                                                                                                                                                                                                                | DRAWING NUMBER: 629-25W3             | 3240-7T4   | ISSUE            |    |
| YOUR CONNECTION TO QUALITY & SERVICE   |                                                                                                                                                                                                                | PART NUMBER: 629-25W                 | 3240-7T4   | 1                |    |

COMPLIANT