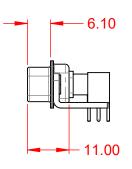

.XX ±0.13 .XXX ±0.05

**INSULATOR RESISTANCE:** DIELECTRIC WITHSTANDING VOLTAGE:

**OPERATING TEMPERATURE:** 

75Ω (IMPEDANCE)  $10m\Omega$  MAX.

-55°C ~ 125°C

5000MΩ min.

1000V AC rms

|                                        |                                                                                                                                                                                                                | SW REFERENCE NO.: 629 COMBO ASSEMBLY |            |                  |    |
|----------------------------------------|----------------------------------------------------------------------------------------------------------------------------------------------------------------------------------------------------------------|--------------------------------------|------------|------------------|----|
| CC                                     | COMBINATION D-SUB                                                                                                                                                                                              |                                      | DRAWN: C.B | DATE: JAN. 01/20 | 19 |
|                                        |                                                                                                                                                                                                                | CHECKED:                             | DATE:      |                  |    |
| EDAC INC<br>TORONTO, ONTARIO<br>CANADA | THESE DRAWINGS AND SPECIFICATIONS<br>ARE THE PROPERTY OF EDAC INC.,AND<br>SHALL NOT BE REPRODUCED,OR COPIED<br>OR USED AS THE BASIS FOR THE<br>MANUFACTURE OR SALE OF APPARATUS<br>WITHOUT WRITTEN PERMISSION. | SCALE: (IN C.A.D. 1:1)               | SHEET 1 OF | 2                |    |
|                                        |                                                                                                                                                                                                                | DRAWING NUMBER: 629-25W3             | 3240-7T4   | ISSUE            |    |
| YOUR CONNECTION TO QUALITY & SERVICE   |                                                                                                                                                                                                                | PART NUMBER: 629-25W                 | 3240-7T4   | 1                |    |