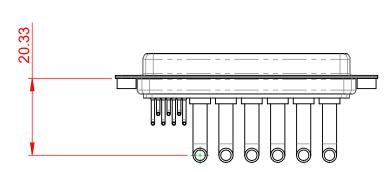

TOLERANCE<br/>UNLESS OTHERWISE<br/>SPECIFIED.X±0.25.XX±0.13.XXX±0.05



## NOTES:

MATERIAL: HOUSING: SHELL: CONTACT:

THERMOPLASTIC POLYESTER, UL94V-0 STEEL, NICKEL PLATED COPPER ALLOY, GOLD FLASH PLATED

OPERATING TEMPERATURE:

POWER/CO-AX CONTACT RATING: 40A (CURRENT) (IF PRESENT) SIGNAL CONTACT CURRENT RATING: 5A PER CONTACT

SIGNAL CONTACT CORRENT RATING. SA PER CONTACT SIGNAL CONTACT RESISTANCE:  $10m\Omega$  MAX.

INSULATOR RESISTANCE: DIELECTRIC WITHSTANDING VOLTAGE: 5000MΩ min.

-55°C ~ 125°C

1000V AC rms



|  | COMBINATION D-SUB                      |                                                                                                                                                                                                                | SW REFERENCE NO.: 630 COMBO ASSEMBLY |                   |       |
|--|--------------------