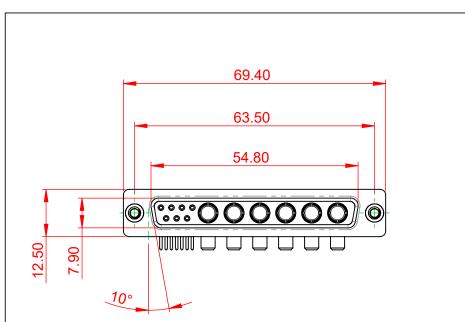

TOLERANCE<br/>UNLESS OTHERWISE<br/>SPECIFIED.X±0.25.XX±0.13.XXX±0.05



## NOTES:

MATERIAL: HOUSING: SHELL: CONTACT:

THERMOPLASTIC POLYESTER, UL94V-0 STEEL, NICKEL PLATED COPPER ALLOY, GOLD FLASH PLATED

OPERATING TEMPERATURE:

POWER/CO-AX CONTACT RATING: 40A (CURRENT) (IF PRESENT) SIGNAL CONTACT CURRENT RATING: 5A PER CONTACT

SIGNAL CONTACT CORRENT RATING. SA PER CONTACT SIGNAL CONTACT RESISTANCE:  $10m\Omega$  MAX.

INSULATOR RESISTANCE: DIELECTRIC WITHSTANDING VOLTAGE: 5000MΩ min.

-55°C ~ 125°C

1000V AC rms



|  | COMBINATION D-SUB                      |                                                                                                                                                                                                                | SW REFERENCE NO.: 6