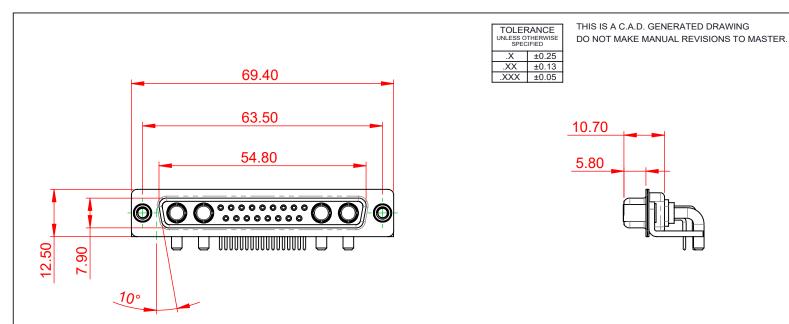

|                                      | SW REFERENCE NO.: 630 COMBO ASSEMBLY                                 |                                 |            |       |
|--------------------------------------|----------------------------------------------------------------------|---------------------------------|------------|-------|
| COMBINATION                          | DRAWN: C.B                                                           | DATE: JAN. 01/2019              |            |       |
|                                      | CHECKED:                                                             | DATE:                           |            |       |
| EDAC INC                             | THESE DRAWINGS AND SPECIFICATIONS<br>ARE THE PROPERTY OF EDAC INCAND | SCALE: (IN C.A.D. 1:1)          | SHEET 1 OF | 2     |
| TORONTO, ONTARIO<br>CANADA           | TORONTO, ONTARIO<br>CANADA<br>MANUFACTURE OR SALE OF APPARATUS       | DRAWING NUMBER: 630-21W4240-2TE |            | ISSUE |
| YOUR CONNECTION TO QUALITY & SERVICE |                                                                      | PART NUMBER: 630-21W4240-2TE    |            | 1     |