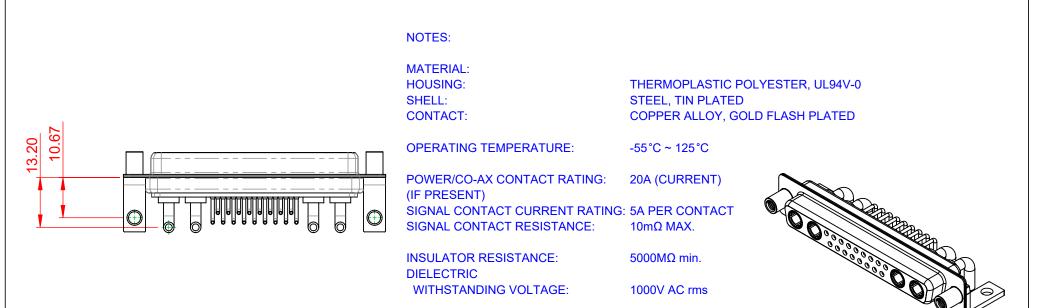

|                                      | SW REFERENCE NO.: 630 COMBO ASSEMBLY                                 |                                 |            |       |
|--------------------------------------|----------------------------------------------------------------------|---------------------------------|------------|-------|
| COMBINATION                          | DRAWN: C.B                                                           | DATE: JAN. 01/2019              |            |       |
|                                      | CHECKED:                                                             | DATE:                           |            |       |
| EDAC INC                             | THESE DRAWINGS AND SPECIFICATIONS<br>ARE THE PROPERTY OF EDAC INCAND | SCALE: (IN C.A.D. 1:1)          | SHEET 1 OF | 2     |
| TORONTO, ONTARIO<br>CANADA           | TORONTO, ONTARIO<br>CANADA<br>MANUFACTURE OR SALE OF APPARATUS       | DRAWING NUMBER: 630-21W4240-2TE |            | ISSUE |
| YOUR CONNECTION TO QUALITY & SERVICE |                                                                      | PART NUMBER: 630-21W4240-2TE    |            | 1     |