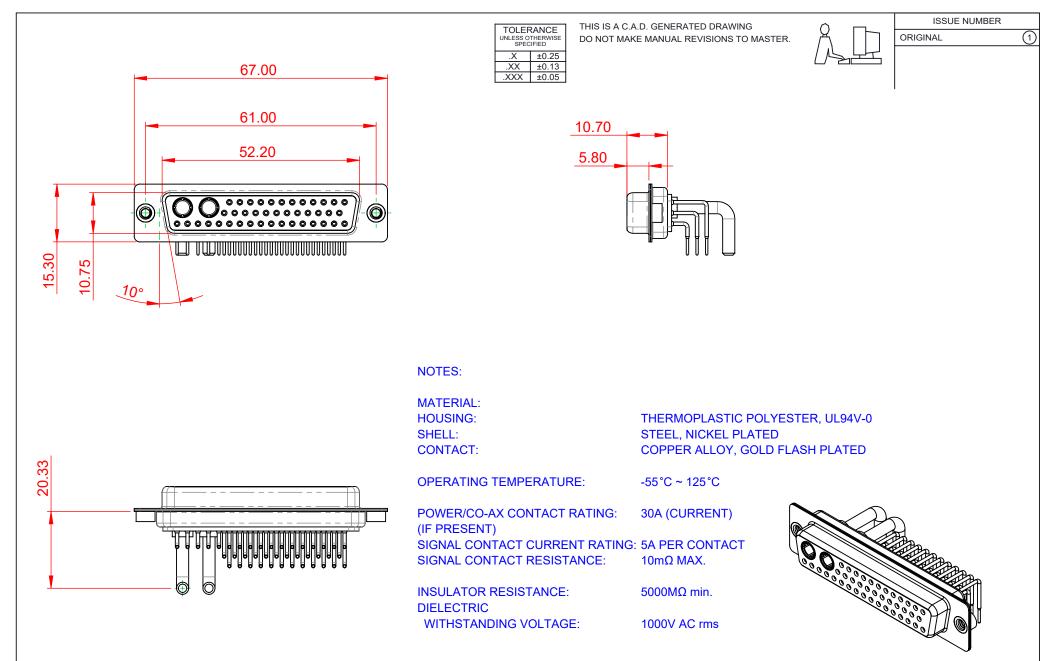

| COMBINATION D-SUB                    |                                                                        | SW REFERENCE NO.: 630 COMBO ASSEMBLY |                  |       |
|--------------------------------------|------------------------------------------------------------------------|--------------------------------------|------------------|-------|
|                                      |                                                                        | DRAWN: C.B                           | DATE: JAN. 01/20 | 19    |
|                                      |                                                                        | CHECKED:                             | DATE:            |       |
| EDAC INC                             | THESE DRAWINGS AND SPECIFICATIONS<br>ARE THE PROPERTY OF EDAC INC.,AND | SCALE: (IN C.A.D. 1:1)               | SHEET 1 OF       | 2     |
| TORONTO, ONTAL<br>CANADA             | OR USED AS THE BASIS FOR THE                                           | DRAWING NUMBER: 630-43W2250-3N2      |                  | ISSUE |
| YOUR CONNECTION TO QUALITY & SERVICE | E MANUFACTURE OR SALE OF APPARATUS<br>WITHOUT WRITTEN PERMISSION.      | PART NUMBER: 630-43W                 | 2250-3N2         | 1     |