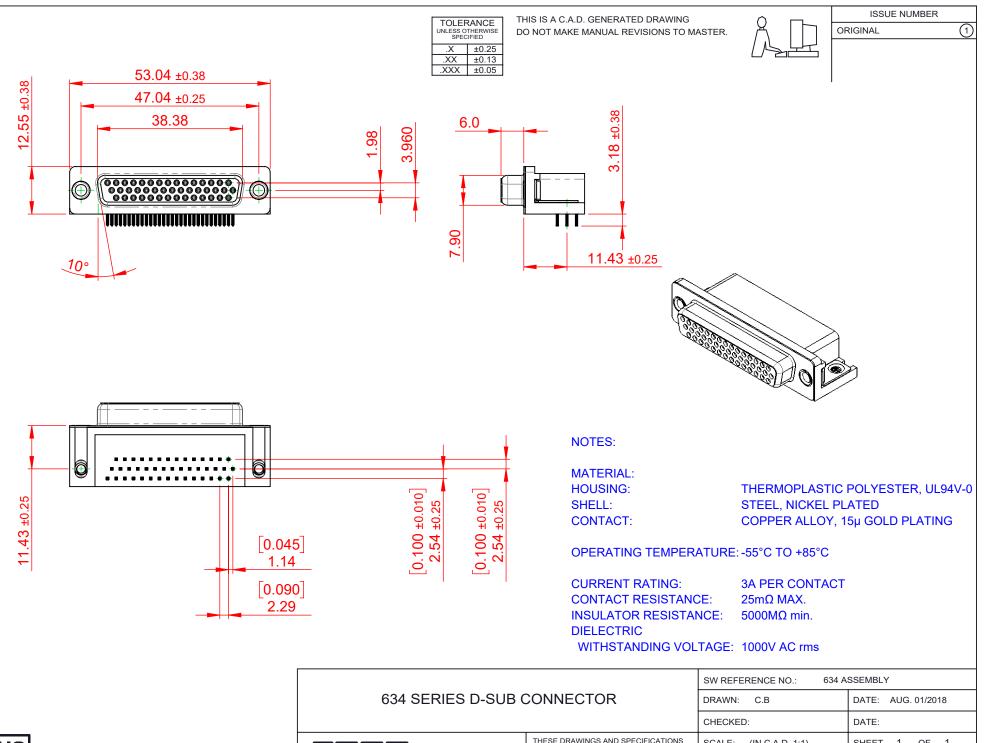

| DISLIC       | THIS  |
|--------------|-------|
| <b>LELEU</b> | THE E |
| COMPLIANT    | 2011/ |

SERIES FULLY CONFORMS TO EUROPEAN UNION DIRECTIVES 65/EU FOR RoHS COMPLIANCY.

| 634 SERIES D-SUB                     | DRAWN: C.B                                                                                                                                                                                                     | DATE: AUG. 01/2018              |            |       |  |
|--------------------------------------|----------------------------------------------------------------------------------------------------------------------------------------------------------------------------------------------------------------|---------------------------------|------------|-------|--|
|                                      | CHECKED:                                                                                                                                                                                                       | DATE:                           |            |       |  |
| ED P C TORONTO, ONTARIO<br>CANADA    | THESE DRAWINGS AND SPECIFICATIONS<br>ARE THE PROPERTY OF EDAC INC.,AND<br>SHALL NOT BE REPRODUCED,OR COPIED<br>OR USED AS THE BASIS FOR THE<br>MANUFACTURE OR SALE OF APPARATUS<br>WITHOUT WRITTEN PERMISSION. | SCALE: (IN C.A.D. 1:1)          | SHEET 1 OF | 1     |  |
|                                      |                                                                                                                                                                                                                | DRAWING NUMBER: 634-044-363-051 |            | ISSUE |  |
| YOUR CONNECTION TO QUALITY & SERVICE |                                                                                                                                                                                                                | PART NUMBER: 634-044-           | 363-051    | 1     |  |