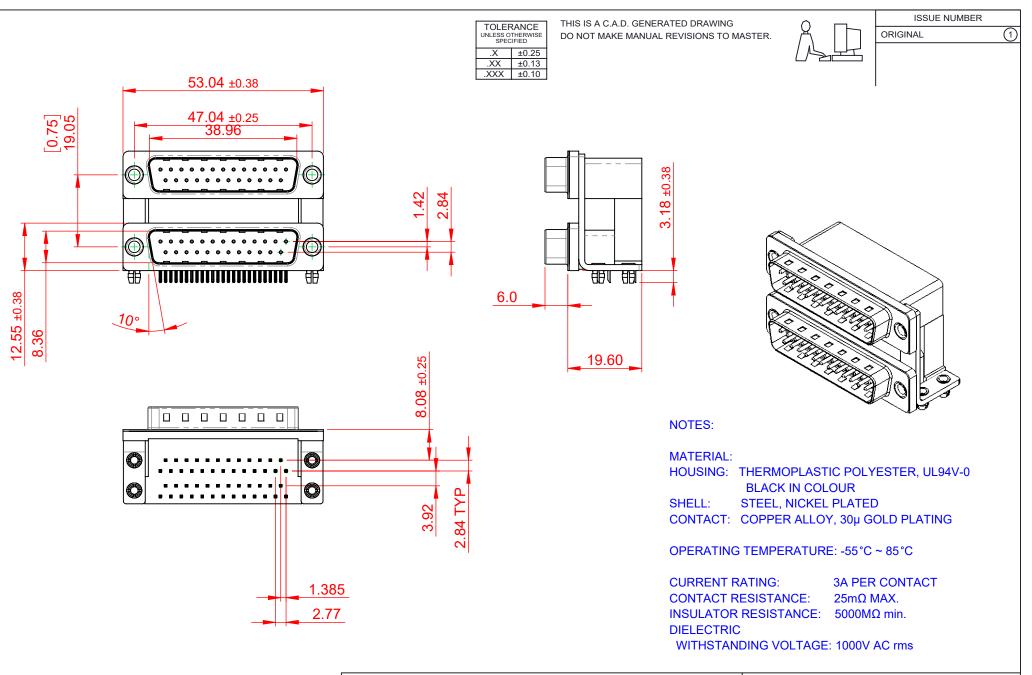

|                                       | 661 SERIES D-SUB CONNECTOR                                                     |                                                                                                                                                                                                                | SW REFERENCE NO.: 661 ASSEMBLY |           |                 |       |
|---------------------------------------|--------------------------------------------------------------------------------|----------------------------------------------------------------------------------------------------------------------------------------------------------------------------------------------------------------|--------------------------------|-----------|-----------------|-------|
|                                       |                                                                                |                                                                                                                                                                                                                | DRAWN: C.B                     |           | DATE: AUG. 01/2 | 018   |
|                                       |                                                                                |                                                                                                                                                                                                                | CHECKED:                       |           | DATE:           |       |
| IFORMS TO<br>DIRECTIVES<br>OMPLIANCY. | EDAC INC<br>TORONTO, ONTARIO<br>CANADA<br>YOUR CONNECTION TO QUALITY & SERVICE | THESE DRAWINGS AND SPECIFICATIONS<br>ARE THE PROPERTY OF EDAC INC.,AND<br>SHALL NOT BE REPRODUCED,OR COPIED<br>OR USED AS THE BASIS FOR THE<br>MANUFACTURE OR SALE OF APPARATUS<br>WITHOUT WRITTEN PERMISSION. | SCALE: 1:1                     |           | SHEET 1 OF      | 1     |
|                                       |                                                                                |                                                                                                                                                                                                                | DRAWING NUMBER: 661-025-6      |           | 64-047          | ISSUE |
|                                       |                                                                                |                                                                                                                                                                                                                | PART NUMBER:                   | 661-025-6 | 64-047          | 1     |