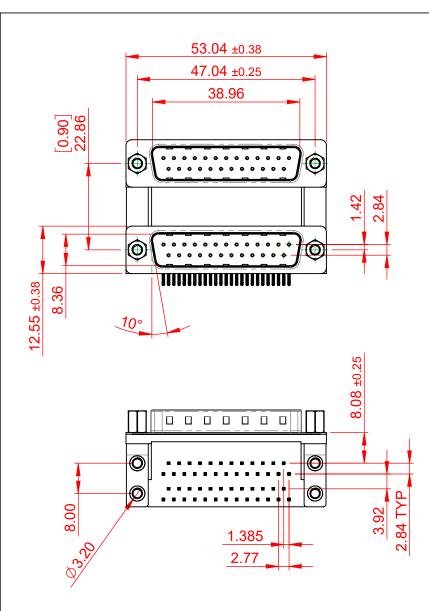

.XXX ±0.10

±0.38 <del>0</del> с с 6.0 19.60

**ISSUE NUMBER** 

(1)

ORIGINAL

NOTES:

MATERIAL: HOUSING: THERMOPLASTIC POLYESTER, UL94V-0 **BLACK IN COLOUR** STEEL, NICKEL PLATED SHELL: CONTACT: COPPER ALLOY, 30µ GOLD PLATING

OPERATING TEMPERATURE: -55°C ~ 85°C

**CURRENT RATING: 3A PER CONTACT**  $25m\Omega$  MAX. CONTACT RESISTANCE: INSULATOR RESISTANCE: 5000MΩ min. DIELECTRIC WITHSTANDING VOLTAGE: 1000V AC rms

|                   | 661 SERIES D-SUB CONNECTOR                                                     |                                                                                                                                                                                                                | SW REFERENCE NO.: 661 ASSEMBLY  |                 |       |
|-------------------|--------------------------------------------------------------------------------|----------------------------------------------------------------------------------------------------------------------------------------------------------------------------------------------------------------|---------------------------------|-----------------|-------|
|                   |                                                                                |                                                                                                                                                                                                                | DRAWN: C.B                      | DATE: AUG. 01/2 | 018   |
|                   |                                                                                |                                                                                                                                                                                                                | CHECKED:                        | DATE:           |       |
| TO<br>VES<br>ICY. | EDAC INC<br>TORONTO, ONTARIO<br>CANADA<br>YOUR CONNECTION TO QUALITY & SERVICE | THESE DRAWINGS AND SPECIFICATIONS<br>ARE THE PROPERTY OF EDAC INC.,AND<br>SHALL NOT BE REPRODUCED,OR COPIED<br>OR USED AS THE BASIS FOR THE<br>MANUFACTURE OR SALE OF APPARATUS<br>WITHOUT WRITTEN PERMISSION. | SCALE: 1:1                      | SHEET 1 OF      | 1     |
|                   |                                                                                |                                                                                                                                                                                                                | DRAWING NUMBER: 661-025-664-059 |                 | ISSUE |
|                   |                                                                                |                                                                                                                                                                                                                | PART NUMBER: 661-025            | -664-059        | 1     |

THIS SERIES FULLY CONFORMS T THE EUROPEAN UNION DIRECTIVE 2011/65/EU FOR RoHS COMPLIANC