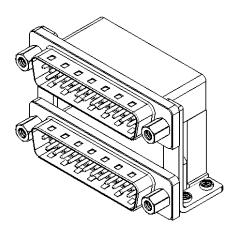

.XXX ±0.10

±0.38 <del>0</del> с с 6.0 19.60

**ISSUE NUMBER** 

(1)

ORIGINAL

NOTES:

MATERIAL: HOUSING: THERMOPLASTIC POLYESTER, UL94V-0 **BLACK IN COLOUR** STEEL, NICKEL PLATED SHELL: CONTACT: COPPER ALLOY, 30µ GOLD PLATING

OPERATING TEMPERATURE: -55°C ~ 85°C

**CURRENT RATING: 3A PER CONTACT**  $25m\Omega$  MAX. CONTACT RESISTANCE: INSULATOR RESISTANCE: 5000MΩ min. DIELECTRIC WITHSTANDING VOLTAGE: 1000V AC rms

|                   | 661 SERIES D-SUB CONNECTOR                                                     |                                                                                                                                                                                                                | SW REFERENCE NO.: 661 ASSEMBLY  |                 |       |
|-------------------|--------------------------------------------------------------------------------|----------------------------------------------------------------------------------------------------------------------------------------------------------------------------------------------------------------|---------------------------------|-----------------|-------|
|                   |                                                                                |                                                                                                                                                                                                                | DRAWN: C.B                      | DATE: AUG. 01/2 | 018   |
|                   |                                                                                |                                                                                                                                                                                                                | CHECKED:                        | DATE:           |       |
| TO<br>VES<br>ICY. | EDAC INC<br>TORONTO, ONTARIO<br>CANADA<br>YOUR CONNECTION TO QUALITY & SERVICE | THESE DRAWINGS AND SPECIFICATIONS<br>ARE THE PROPERTY OF EDAC INC.,AND<br>SHALL NOT BE REPRODUCED,OR COPIED<br>OR USED AS THE BASIS FOR THE<br>MANUFACTURE OR SALE OF APPARATUS<br>WITHOUT WRITTEN PERMISSION. | SCALE: 1:1                      | SHEET 1 OF      | 1     |
|                   |                                                                                |                                                                                                                                                                                                                | DRAWING NUMBER: 661-025-664-059 |                 | ISSUE |
|                   |                                                                                |                                                                                                                                                                                                                | PART NUMBER: 661-025            | -664-059        | 1     |

THIS SERIES FULLY CONFORMS T THE EUROPEAN UNION DIRECTIVE 2011/65/EU FOR RoHS COMPLIANC