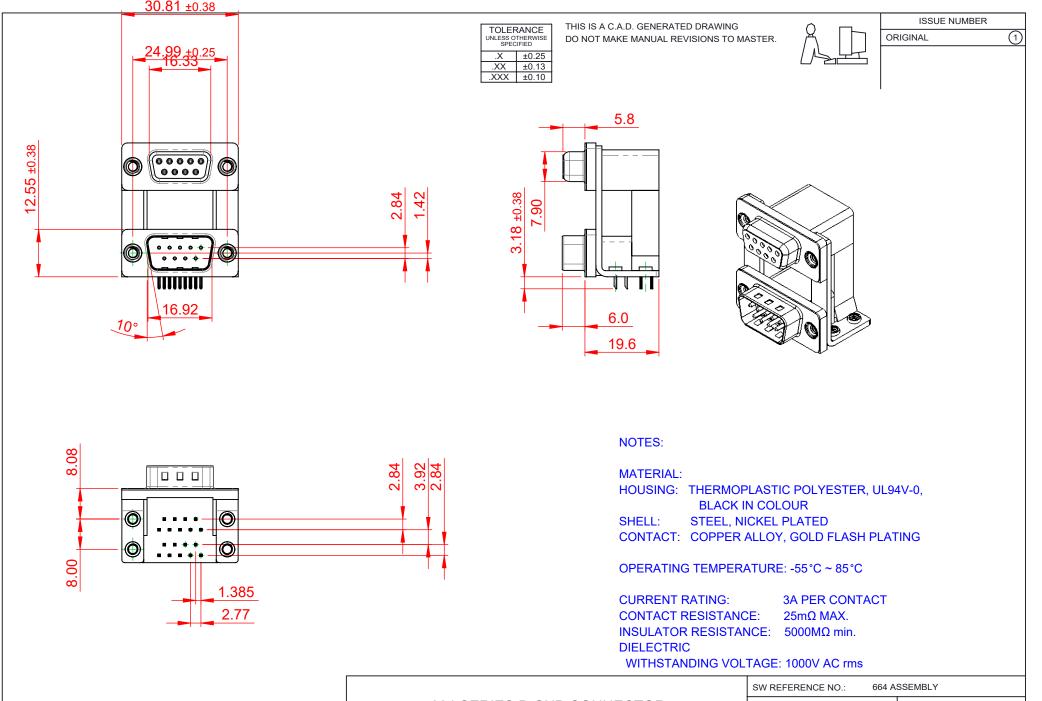

| <b>R#HS</b> |
|-------------|
| COMPLIANT   |

THIS SERIES FULLY CONFORMS TO THE EUROPEAN UNION DIRECTIVES 2011/65/EU FOR RoHS COMPLIANCY.

| 664 SERIES D-SUB (                     | CONNECTOR                                                                                                                                                                                                      | DRAWN: C.B                      | DATE: AUG. 01/2018 |     |
|----------------------------------------|----------------------------------------------------------------------------------------------------------------------------------------------------------------------------------------------------------------|---------------------------------|--------------------|-----|
|                                        |                                                                                                                                                                                                                | CHECKED:                        | DATE:              |     |
| EDAC INC                               | THESE DRAWINGS AND SPECIFICATIONS<br>ARE THE PROPERTY OF EDAC INC.,AND<br>SHALL NOT BE REPRODUCED,OR COPIED<br>OR USED AS THE BASIS FOR THE<br>MANUFACTURE OR SALE OF APPARATUS<br>WITHOUT WRITTEN PERMISSION. | SCALE: (IN C.A.D. 1:1)          | SHEET 1 OF         | 1   |
| EDAC INC<br>TORONTO, ONTARIO<br>CANADA |                                                                                                                                                                                                                | DRAWING NUMBER: 664-009-264-058 |                    | ISS |
| YOUR CONNECTION TO QUALITY & SERVICE   |                                                                                                                                                                                                                | PART NUMBER: 664-009            | -264-058           | 1   |