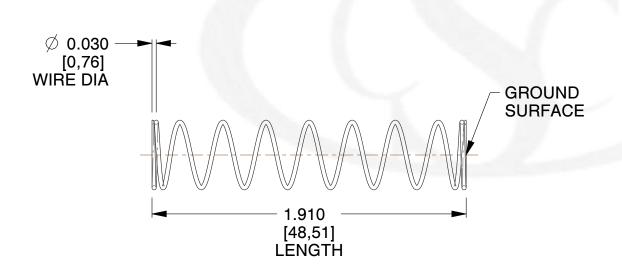

## **NOTES:**

Material : Stainless Steel
Finish : Glod Irridite

3. Ends: Closed and Ground

4. Total Coils: 10.000

Sugg. Max. Deflection: 0.840 (in)
Sugg. Max. Load: 2.300 (lbs)

7. All Drawing Dimensions are in Inches [mm]