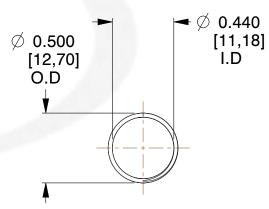

## **NOTES:**

Material : Stainless Steel
Finish : Glod Irridite

3. Ends: Closed and Ground

4. Total Coils: 10.000

Sugg. Max. Deflection: 0.840 (in)
Sugg. Max. Load: 2.300 (lbs)

7. All Drawing Dimensions are in Inches [mm]