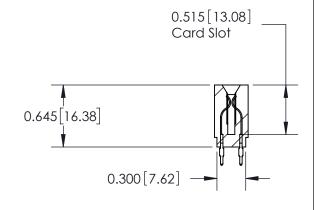

ORIGINAL

Contact Information
525-P.C. Tail, High Point - Tail LG.=.190(4.83)
.156" (3.96mm) Contact Spacing x .200" (5.08mm) Row Spacing

ACAD REFERENCE NO.

737 Series Ultra-Mate Card Edge Connector - Press Fit

DRAWN: DATE: AUG.28/09 J.LEE CHECKED: DATE: SCALE: SHEET 1 OF 2 DRAWING NUMBER **ISSUE** 

737-ENG MASTER

**SECTION A-A** 

737-ENG MASTER