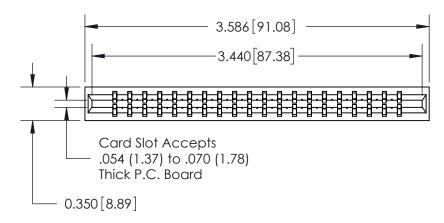

ORIGINAL

Contact Information
525-P.C. Tail, High Point - Tail LG.=.190(4.83)
.156" (3.96mm) Contact Spacing x .200" (5.08mm) Row Spacing

ACAD REFERENCE NO.

737 Series Ultra-Mate Card Edge Connector - Press Fit