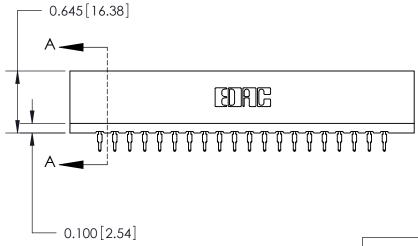

ORIGINAL

Contact Information
525-P.C. Tail, High Point - Tail LG.=.190(4.83)
.156" (3.96mm) Contact Spacing x .200" (5.08mm) Row Spacing

ACAD REFERENCE NO.

737 Series Ultra-Mate Card Edge Connector - Press Fit

DRAWN: DATE: AUG.28/09 J.LEE CHECKED: DATE: SCALE: SHEET 1 OF 2 DRAWING NUMBER **ISSUE** 

737-ENG MASTER

**SECTION A-A** 

737-ENG MASTER