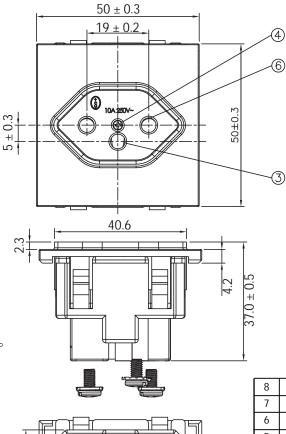

## NOTES:

RATING: 10A 250V AC APPROVALS: SEV PANEL THICKNESS: 4.0mm RoHS COMPLIANT

## CONTROLLED

|                          |                        |                  |                                           |                               | -                 |   |  |
|--------------------------|------------------------|------------------|-------------------------------------------|-------------------------------|-------------------|---|--|
| 8                        | Washe                  | r Steel Nickel P | lated                                     |                               |                   | 3 |  |
| 7                        | Nut M2*P0.4            |                  |                                           |                               |                   | 1 |  |
| 6                        | Shutter Insulator PC   |                  |                                           |                               |                   |   |  |
| 5                        | Screw M3.5*0.6m/m      |                  |                                           |                               |                   | 3 |  |
| 4                        | Screw M2*P0.4          |                  |                                           |                               |                   |   |  |
| 3                        | Grounding PIN Brass    |                  |                                           |                               |                   | 1 |  |
| 2                        | Body NYLON Black Color |                  |                                           |                               |                   | 1 |  |
| 1                        | Cover I                | PC White Color   |                                           |                               |                   |   |  |
| Dim Toleran<br>range +/- |                        | Tolerance<br>+/- | Qualtek Electronics Corp.<br>PPC DIVISION |                               |                   |   |  |
|                          | (mm)                   | (mm)             | Part Number: 741W-D/02                    |                               | RoHS<br>Compliant |   |  |
|                          | 0-1                    | 0.15             |                                           |                               |                   |   |  |
|                          | 1-6                    | 0.20             | SWITZERLAND AC RECEPTACLE                 |                               |                   |   |  |
|                          | 6-18                   | 0.30             |                                           |                               |                   |   |  |
| 1                        | 18-50                  | 0.50             |                                           | UNIT: mm                      |                   |   |  |
| 5                        | 0-120                  | 0.70             | Drawn / Date                              | Checked / Date                | Approved / Date   |   |  |
| 12                       | 20-250                 | 0.90             | R.Nuti                                    | R.Nuti 10-03-19 LY / 10-03-19 |                   |   |  |
| 25                       | 50-500                 | 1.20             | 10-03-19                                  |                               | E17 10-03-17      |   |  |