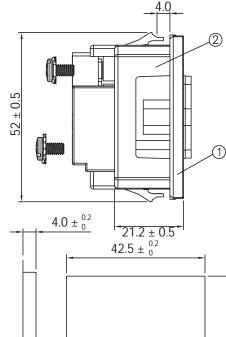

## THESE DRAWINGS ARE THE PROPERTY OF QUALTEK ELECTRONICS AND NOT TO BE REPRODUCED FOR OR COMMUNICATED TO A THIRD PARTY WITHOUT THE EXPRESS WRITTEN PERMISSION OF AN OFFICER OF QUALTEK ELECTRONICS.

PANEL CUTOUT

## NOTES:

RATING: 10A 250V AC APPROVALS: SEV PANEL THICKNESS: 4.0mm RoHS COMPLIANT