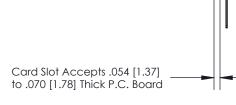

## **Contact Detail**

PC Tail .046x.013(1.17x0.33) - Tail LG=.358(9.09)

.156 [3.96] Contact Spacing x .200 [5.08] Row Spacing

**SECTION A-A** 

.095 [2.41] Point of Contact (Measured from bottom of Card Slot)