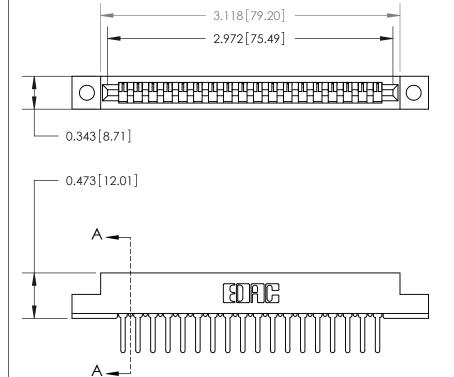

**Mounting Option** 

.128 (3.25) Dia. Mounting Holes

## **Contact Detail**

PC Tail .046x.013(1.17x0.33) - Tail LG=.358(9.09)

.156 [3.96] Contact Spacing x .200 [5.08] Row Spacing

**SECTION A-A** 

.095 [2.41] Point of Contact (Measured from bottom of Card Slot)

**See Accompanying Page for:** 

**Contact Bend Details** 

807/857 Series High Temp Card Edge Connector Part Number: 807-018-427-102

YOUR CONNECTION TO QUALITY & SERVICE

| ACAD REFERENCE NO. 807 ENG MASTER |                  |
|-----------------------------------|------------------|
| DRAWN: J.LEE                      | DATE: AUG. 11/09 |
| CHECKED:                          | DATE:            |
| SCALE: NTS                        | SHEET 1 OF 2     |
| DRAWING NUMBER                    | ISSUE            |