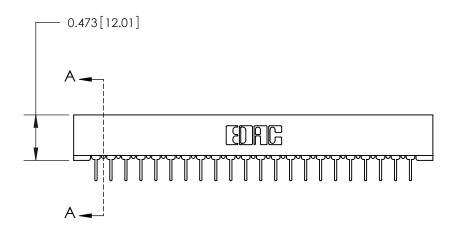

## **Contact Detail**

PC Tail .023x.013(0.58x0.33) - Tail LG=.213(5.41)

.156 [3.96] Contact Spacing x .200 [5.08] Row Spacing

**SECTION A-A** 

.095 [2.41] Point of Contact (Measured from bottom of Card Slot)