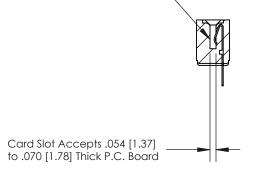

## **Contact Detail**

PC Tail .023x.013(0.58x0.33) - Tail LG=.213(5.41)

.156 [3.96] Contact Spacing x .200 [5.08] Row Spacing

**SECTION A-A** 

.095 [2.41] Point of Contact (Measured from bottom of Card Slot)