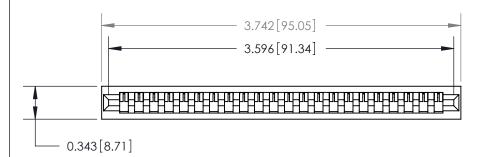

## **Contact Detail**

PC Tail .023x.013(0.58x0.33) - Tail LG=.213(5.41)

.156 [3.96] Contact Spacing x .200 [5.08] Row Spacing

**SECTION A-A** 

.095 [2.41] Point of Contact (Measured from bottom of Card Slot)