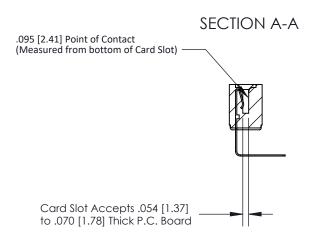

## **Contact Detail**

90 Degree Bend (Code 545 Contacts)

.156 [3.96] Contact Spacing x .200 [5.08] Row Spacing

**See Accompanying Page for:** 

**Contact Bend Details** 

807/857 Series High Temp Card Edge Connector Part Number: 807-024-558-107