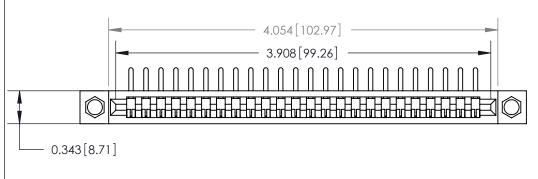

## **Contact Detail**

90 Degree Bend (Code 545 Contacts)

.156 [3.96] Contact Spacing x .200 [5.08] Row Spacing

**See Accompanying Page for:** 

**Contact Bend Details** 

807/857 Series High Temp Card Edge Connector Part Number: 807-024-558-107