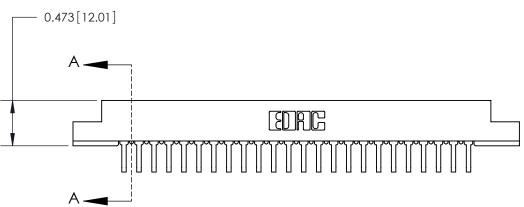

## **Contact Detail**

90 Degree Bend (Code 545 Contacts)

.156 [3.96] Contact Spacing x .200 [5.08] Row Spacing

**See Accompanying Page for:** 

**Contact Bend Details** 

807/857 Series High Temp Card Edge Connector Part Number: 807-024-558-107