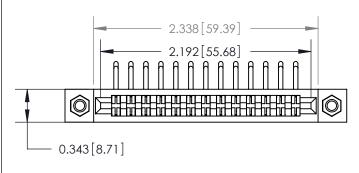

## **Contact Detail**

90 Degree Bend (Code 522 and 540 Contacts)

.156 [3.96] Contact Spacing x .200 [5.08] Row Spacing

**SECTION A-A** 

.095 [2.41] Point of Contact (Measured from bottom of Card Slot)

**See Accompanying Page for:** 