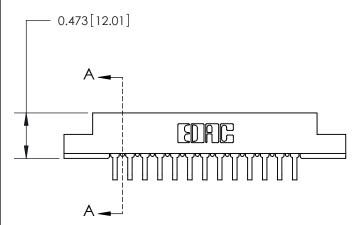

## **Contact Detail**

90 Degree Bend (Code 522 and 540 Contacts)

.156 [3.96] Contact Spacing x .200 [5.08] Row Spacing

**SECTION A-A** 

.095 [2.41] Point of Contact (Measured from bottom of Card Slot)

**See Accompanying Page for:** 