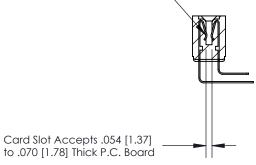

## **Contact Detail**

90 Degree Bend (Code 522 and 540 Contacts)

.156 [3.96] Contact Spacing x .200 [5.08] Row Spacing

**SECTION A-A** 

.095 [2.41] Point of Contact (Measured from bottom of Card Slot)

**See Accompanying Page for:** 