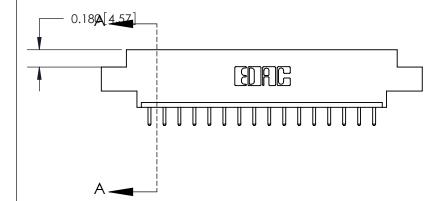

## **Contact Detail**

520-P.C. Tail .030x.018(0.76x0.46) - Tail LG=.175(4.45)

.156 [3.96] Contact Spacing x .200 [5.08] Row Spacing

THIS IS A C.A.D. GENERATED DRAWING DO NOT MAKE MANUAL REVISIONS TO MASTER.