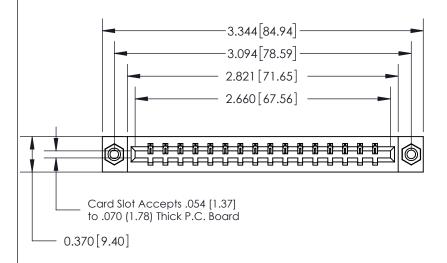

ISSUE NUMBER 1 ORIGINAL

SECTION A-A 0.388 [9.86] Card Slot .160 [4.06] Point of Contact-

## **See Accompanying Page for:**

- **Bend Detail**
- **Mounting Options**

| 833 Series Hi | gh Temp Card Edge Connector |
|---------------|-----------------------------|
| Part Numbe    | : 833-016-520-608           |